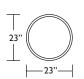

OTS-OTO-RD

\_\_\_\_23"\_\_\_\_

OTS-OTO-RD

Scale : 1/4 inch = 1 foot V.06.25.14 All dimensions are approximate and subject to change. Specify all components from the sitting position.