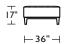

Single-needle top stitching

Loose seat cushions

Tight back

# **Options:**

Wood legs available in Walnut, Espresso or Accorn finish

Extra firm premium high-density, high-resiliency foam seats

Please use actual leather, fabric and Ultrasuede® swatches when specifying furniture as the colors shown may vary due to the printing process.

Due to size of leather hides, your furniture will have seams on the front, back and sides. For more information please contact your sales representative.



<sup>\*</sup>Note: arm height for this frame is measured at the highest point of the curved arm.

#### LUX-SO2-LG



#### LUX-SO2-LG



### LUX-SO2-ST



## LUX-SO2-ST



#### LUX-SO2-SM



#### LUX-SO2-SM



#### LUX-LVS-ST



#### LUX-LVS-ST



#### LUX-CH2-ST









# 

#### LUX-CH2-ST



32'





LUX-OTO-LG

**⊢** 36" **⊣** 

#### **LUX-CHR-ST**



# LUX-CHR-ST