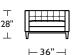

suspension

Welt cord trim & buttons

Single-needle top stitching

Loose seat cushions

Tight back

# **Options:**

Wood legs available in Walnut, Espresso or Accorn finish

Extra firm premium high-density, high-resiliency foam seats

Please use actual leather, fabric and Ultrasuede® swatches when specifying furniture as the colors shown may vary due to the printing process.

Due to size of leather hides, your furniture will have seams on the front, back and sides. For more information please contact your sales representative.



<sup>\*</sup>Note: arm height for this frame is measured at the highest point of the curved arm.

#### LUX-SO2-LG



#### LUX-SO2-LG



### LUX-SO2-ST



## LUX-SO2-ST



#### LUX-SO2-SM



#### LUX-SO2-SM



#### LUX-LVS-ST



#### LUX-LVS-ST



#### LUX-CH2-ST









# 

#### LUX-CH2-ST



32'





LUX-OTO-LG

**⊢** 36" **⊣** 

#### **LUX-CHR-ST**



# LUX-CHR-ST