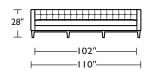

rectional suspension system Premium high-density, high-resiliency foam seats

All hardwood frames

Quick-ship delivery

Lifetime warranty on frame & suspension

Welt cord trim & buttons

Single-needle top stitching

Loose seat cushions

Tight back

# **Options:**

Wood legs available in Walnut, Espresso or Accorn finish

Extra firm premium high-density, high-resiliency foam seats

Please use actual leather, fabric and Ultrasuede® swatches when specifying furniture as the colors shown may vary due to the printing process.

Due to size of leather hides, your furniture will have seams on the front, back and sides. For more information please contact your sales representative.



<sup>\*</sup>Note: arm height for this frame is measured at the highest point of the curved arm.

#### LUX-SO2-LG



#### LUX-SO2-LG



### LUX-SO2-ST



## LUX-SO2-ST



#### LUX-SO2-SM



#### LUX-SO2-SM



#### LUX-LVS-ST



#### LUX-LVS-ST



#### LUX-CH2-ST









# 

#### LUX-CH2-ST



32'





LUX-OTO-LG

**⊢** 36" **⊣** 

#### **LUX-CHR-ST**



# LUX-CHR-ST