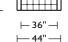

buttons

Single-needle top stitching

Loose seat cushions

Tight back

# **Options:**

Wood legs available in Walnut, Espresso or Accorn finish

Extra firm premium high-density, high-resiliency foam seats

Please use actual leather, fabric and Ultrasuede® swatches when specifying furniture as the colors shown may vary due to the printing process.

Due to size of leather hides, your furniture will have seams on the front, back and sides. For more information please contact your sales representative.



<sup>\*</sup>Note: arm height for this frame is measured at the highest point of the curved arm.

#### LUX-SO2-LG



#### LUX-SO2-LG



### LUX-SO2-ST



## LUX-SO2-ST



#### LUX-SO2-SM



#### LUX-SO2-SM



#### LUX-LVS-ST



#### LUX-LVS-ST



#### LUX-CH2-ST









# 

#### LUX-CH2-ST



32'





LUX-OTO-LG

**⊢** 36" **⊣** 

#### **LUX-CHR-ST**



# LUX-CHR-ST