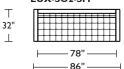

rames

Quick-ship delivery

Lifetime warranty on frame & suspension

Welt cord trim & buttons

Single-needle top stitching

Loose seat cushions

Tight back

# **Options:**

Wood legs available in Walnut, Espresso or Accorn finish

Extra firm premium high-density, high-resiliency foam seats

Please use actual leather, fabric and Ultrasuede® swatches when specifying furniture as the colors shown may vary due to the printing process.

Due to size of leather hides, your furniture will have seams on the front, back and sides. For more information please contact your sales representative.



<sup>\*</sup>Note: arm height for this frame is measured at the highest point of the curved arm.

#### LUX-SO2-LG



#### LUX-SO2-LG



### LUX-SO2-ST



## LUX-SO2-ST



#### LUX-SO2-SM



#### LUX-SO2-SM



#### LUX-LVS-ST



#### LUX-LVS-ST



#### LUX-CH2-ST









# 

#### LUX-CH2-ST



32'





LUX-OTO-LG

**⊢** 36" **⊣** 

#### **LUX-CHR-ST**



# LUX-CHR-ST