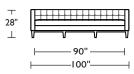

igh-density, high-resiliency foam seats

All hardwood frames

Quick-ship delivery

Lifetime warranty on frame & suspension

Welt cord trim & buttons

Single-needle top stitching

Loose seat cushions

Tight back

# **Options:**

Wood legs available in Walnut, Espresso or Accorn finish

Extra firm premium high-density, high-resiliency foam seats

Please use actual leather, fabric and Ultrasuede® swatches when specifying furniture as the colors shown may vary due to the printing process.

Due to size of leather hides, your furniture will have seams on the front, back and sides. For more information please contact your sales representative.



<sup>\*</sup>Note: arm height for this frame is measured at the highest point of the curved arm.

#### LUX-SO2-LG



#### LUX-SO2-LG



### LUX-SO2-ST



## LUX-SO2-ST



#### LUX-SO2-SM



#### LUX-SO2-SM



#### LUX-LVS-ST



#### LUX-LVS-ST



#### LUX-CH2-ST









# 

#### LUX-CH2-ST



32'





LUX-OTO-LG

**⊢** 36" **⊣** 

#### **LUX-CHR-ST**



# LUX-CHR-ST