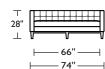

elivery

Lifetime warranty on frame & suspension

Welt cord trim & buttons

Single-needle top stitching

Loose seat cushions

Tight back

# **Options:**

Wood legs available in Walnut, Espresso or Accorn finish

Extra firm premium high-density, high-resiliency foam seats

Please use actual leather, fabric and Ultrasuede® swatches when specifying furniture as the colors shown may vary due to the printing process.

Due to size of leather hides, your furniture will have seams on the front, back and sides. For more information please contact your sales representative.



<sup>\*</sup>Note: arm height for this frame is measured at the highest point of the curved arm.

#### LUX-SO2-LG



#### LUX-SO2-LG



### LUX-SO2-ST



## LUX-SO2-ST



#### LUX-SO2-SM



#### LUX-SO2-SM



#### LUX-LVS-ST



#### LUX-LVS-ST



#### LUX-CH2-ST









# 

#### LUX-CH2-ST



32'





LUX-OTO-LG

**⊢** 36" **⊣** 

#### **LUX-CHR-ST**



# LUX-CHR-ST