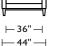

spension

Welt cord trim & buttons

Single-needle top stitching

Loose seat cushions

Tight back

# **Options:**

Wood legs available in Walnut, Espresso or Accorn finish

Extra firm premium high-density, high-resiliency foam seats

Please use actual leather, fabric and Ultrasuede® swatches when specifying furniture as the colors shown may vary due to the printing process.

Due to size of leather hides, your furniture will have seams on the front, back and sides. For more information please contact your sales representative.



<sup>\*</sup>Note: arm height for this frame is measured at the highest point of the curved arm.

#### LUX-SO2-LG



#### LUX-SO2-LG



### LUX-SO2-ST



## LUX-SO2-ST



#### LUX-SO2-SM



#### LUX-SO2-SM



#### LUX-LVS-ST



#### LUX-LVS-ST



#### LUX-CH2-ST









# 

#### LUX-CH2-ST



32'





LUX-OTO-LG

**⊢** 36" **⊣** 

#### **LUX-CHR-ST**



# LUX-CHR-ST