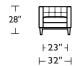

ht back

# **Options:**

Wood legs available in Walnut, Espresso or Accorn finish

Extra firm premium high-density, high-resiliency foam seats

Please use actual leather, fabric and Ultrasuede® swatches when specifying furniture as the colors shown may vary due to the printing process.

Due to size of leather hides, your furniture will have seams on the front, back and sides. For more information please contact your sales representative.



<sup>\*</sup>Note: arm height for this frame is measured at the highest point of the curved arm.

#### LUX-SO2-LG



#### LUX-SO2-LG



### LUX-SO2-ST



## LUX-SO2-ST



#### LUX-SO2-SM



#### LUX-SO2-SM



#### LUX-LVS-ST



#### LUX-LVS-ST



#### LUX-CH2-ST









# 

#### LUX-CH2-ST



32'





LUX-OTO-LG

**⊢** 36" **⊣** 

#### **LUX-CHR-ST**



# LUX-CHR-ST