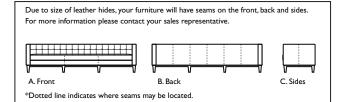

Due to size of leather hides, your furniture will have seams on the front, back and sides. For more information please contact your sales representative.

<sup>\*</sup>Note: arm height for this frame is measured at the highest point of the curved arm.