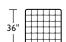

Single-needle top stitching

Loose seat cushions

Tight back

# **Options:**

Wood legs available in Walnut, Espresso or Accorn finish

Extra firm premium high-density, high-resiliency foam seats

Please use actual leather, fabric and Ultrasuede® swatches when specifying furniture as the colors shown may vary due to the printing process.

Due to size of leather hides, your furniture will have seams on the front, back and sides. For more information please contact your sales representative.



<sup>\*</sup>Note: arm height for this frame is measured at the highest point of the curved arm.

#### LUX-SO2-LG



#### LUX-SO2-LG



### LUX-SO2-ST



## LUX-SO2-ST



#### LUX-SO2-SM



#### LUX-SO2-SM



#### LUX-LVS-ST



#### LUX-LVS-ST



#### LUX-CH2-ST









# 

#### LUX-CH2-ST



32'





LUX-OTO-LG

**⊢** 36" **⊣** 

#### **LUX-CHR-ST**



# LUX-CHR-ST