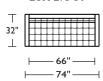

LUX-OTO-ST

LUX-OTO-LG

Due to size of leather hides, your furniture will have seams on the front, back and sides. For more information please contact your sales representative.

<sup>\*</sup>Note: arm height for this frame is measured at the highest point of the curved arm.