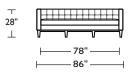

ats

All hardwood frames

Quick-ship delivery

Lifetime warranty on frame & suspension

Welt cord trim & buttons

Single-needle top stitching

Loose seat cushions

Tight back

# **Options:**

Wood legs available in Walnut, Espresso or Accorn finish

Extra firm premium high-density, high-resiliency foam seats

Please use actual leather, fabric and Ultrasuede® swatches when specifying furniture as the colors shown may vary due to the printing process.

Due to size of leather hides, your furniture will have seams on the front, back and sides. For more information please contact your sales representative.



<sup>\*</sup>Note: arm height for this frame is measured at the highest point of the curved arm.

#### LUX-SO2-LG



#### LUX-SO2-LG



### LUX-SO2-ST



## LUX-SO2-ST



#### LUX-SO2-SM



#### LUX-SO2-SM



#### LUX-LVS-ST



#### LUX-LVS-ST



#### LUX-CH2-ST









# 

#### LUX-CH2-ST



32'





LUX-OTO-LG

**⊢** 36" **⊣** 

#### **LUX-CHR-ST**



# LUX-CHR-ST