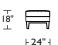

ension

Welt cord trim & buttons

Single-needle top stitching

Loose seat cushions

Tight back

# **Options:**

Wood legs available in Walnut, Espresso or Accorn finish

Extra firm premium high-density, high-resiliency foam seats

Please use actual leather, fabric and Ultrasuede® swatches when specifying furniture as the colors shown may vary due to the printing process.

Due to size of leather hides, your furniture will have seams on the front, back and sides. For more information please contact your sales representative.



<sup>\*</sup>Note: arm height for this frame is measured at the highest point of the curved arm.

#### LUX-SO2-LG



#### LUX-SO2-LG



### LUX-SO2-ST



## LUX-SO2-ST



#### LUX-SO2-SM



#### LUX-SO2-SM



#### LUX-LVS-ST



#### LUX-LVS-ST



#### LUX-CH2-ST









# 

#### LUX-CH2-ST



32'





LUX-OTO-LG

**⊢** 36" **⊣** 

#### **LUX-CHR-ST**



# LUX-CHR-ST