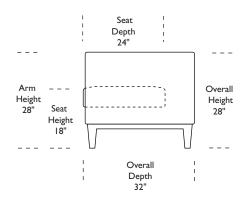

# **Standard Features:**

Advanced unidirectional suspension system Premium high-density, high-resiliency foam seats

All hardwood frames

Quick-ship delivery

Lifetime warranty on frame & suspension

Welt cord trim & buttons

Single-needle top stitching

Loose seat cushions

Tight back

# **Options:**

Wood legs available in Walnut, Espresso or Accorn finish

Extra firm premium high-density, high-resiliency foam seats

Please use actual leather, fabric and Ultrasuede® swatches when specifying furniture as the colors shown may vary due to the printing process.

Due to size of leather hides, your furniture will have seams on the front, back and sides. For more information please contact your sales representative.

<sup>\*</sup>Note: arm height for this frame is measured at the highest point of the curved arm.