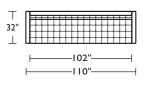

n system Premium high-density, high-resiliency foam seats

All hardwood frames

Quick-ship delivery

Lifetime warranty on frame & suspension

Welt cord trim & buttons

Single-needle top stitching

Loose seat cushions

Tight back

# **Options:**

Wood legs available in Walnut, Espresso or Accorn finish

Extra firm premium high-density, high-resiliency foam seats

Please use actual leather, fabric and Ultrasuede® swatches when specifying furniture as the colors shown may vary due to the printing process.

Due to size of leather hides, your furniture will have seams on the front, back and sides. For more information please contact your sales representative.



<sup>\*</sup>Note: arm height for this frame is measured at the highest point of the curved arm.

#### LUX-SO2-LG



#### LUX-SO2-LG



### LUX-SO2-ST



## LUX-SO2-ST



#### LUX-SO2-SM



#### LUX-SO2-SM



#### LUX-LVS-ST



#### LUX-LVS-ST



#### LUX-CH2-ST









# 

#### LUX-CH2-ST



32'





LUX-OTO-LG

**⊢** 36" **⊣** 

#### **LUX-CHR-ST**



# LUX-CHR-ST