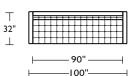

-resiliency foam seats

All hardwood frames

Quick-ship delivery

Lifetime warranty on frame & suspension

Welt cord trim & buttons

Single-needle top stitching

Loose seat cushions

Tight back

# **Options:**

Wood legs available in Walnut, Espresso or Accorn finish

Extra firm premium high-density, high-resiliency foam seats

Please use actual leather, fabric and Ultrasuede® swatches when specifying furniture as the colors shown may vary due to the printing process.

Due to size of leather hides, your furniture will have seams on the front, back and sides. For more information please contact your sales representative.



<sup>\*</sup>Note: arm height for this frame is measured at the highest point of the curved arm.

#### LUX-SO2-LG



#### LUX-SO2-LG



### LUX-SO2-ST



## LUX-SO2-ST



#### LUX-SO2-SM



#### LUX-SO2-SM



#### LUX-LVS-ST



#### LUX-LVS-ST



#### LUX-CH2-ST









# 

#### LUX-CH2-ST



32'





LUX-OTO-LG

**⊢** 36" **⊣** 

#### **LUX-CHR-ST**



# LUX-CHR-ST