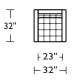

ions:**

Wood legs available in Walnut, Espresso or Accorn finish

Extra firm premium high-density, high-resiliency foam seats

Please use actual leather, fabric and Ultrasuede® swatches when specifying furniture as the colors shown may vary due to the printing process.

Due to size of leather hides, your furniture will have seams on the front, back and sides. For more information please contact your sales representative.



<sup>\*</sup>Note: arm height for this frame is measured at the highest point of the curved arm.

#### LUX-SO2-LG



#### LUX-SO2-LG



### LUX-SO2-ST



## LUX-SO2-ST



#### LUX-SO2-SM



#### LUX-SO2-SM



#### LUX-LVS-ST



#### LUX-LVS-ST



#### LUX-CH2-ST









# 

#### LUX-CH2-ST



32'





LUX-OTO-LG

**⊢** 36" **⊣** 

#### **LUX-CHR-ST**



# LUX-CHR-ST