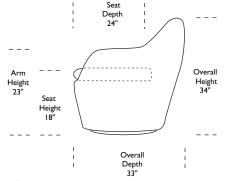

Swivel base

FLZ-CHS-ST

FLZ-CHS-ST

Please use actual leather, fabric and Ultrasuede® swatches when specifying furniture as the colors shown may vary due to the printing process.

— 34" ———

\*Note: arm height for this frame is measured at the highest point of the curved arm.

Scale: 1/4 inch = 1 foot All dimensions are approximate and subject to change. Specify components from the sitting position.

V.10.12.09