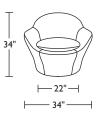

Swivel base

FLZ-CHS-ST

FLZ-CHS-ST

Please use actual leather, fabric and Ultrasuede® swatches when specifying furniture as the colors shown may vary due to the printing process.

— 34" ———

\*Note: arm height for this frame is measured at the highest point of the curved arm.