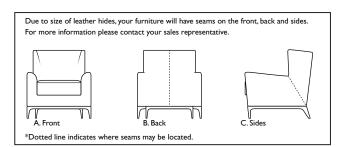

Please use actual leather, fabric and Ultrasuede® swatches when specifying furniture as the colors shown may vary due to the printing process.

Due to size of leather hides, your furniture will have seams on the front, back and sides. For more information please contact your sales representative.