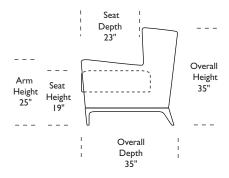

**COE-CHR-ST** 

COE-CHR-ST

— 32" —

<sup>\*</sup>Note: arm height for this frame is measured at the highest point of the curved arm.