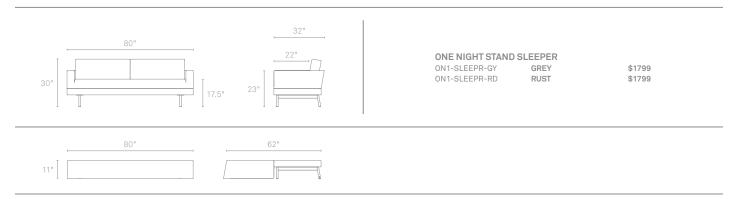

## **ONE NIGHT STAND**

It's a sleeper sofa that doesn't look like one. Sort of like a wolf in sheep's clothing. Just remove the back cushions and flip the seat forward. Voila, instant queen sized mattress. Brushed stainless steel legs. In grey or rust wool blend.