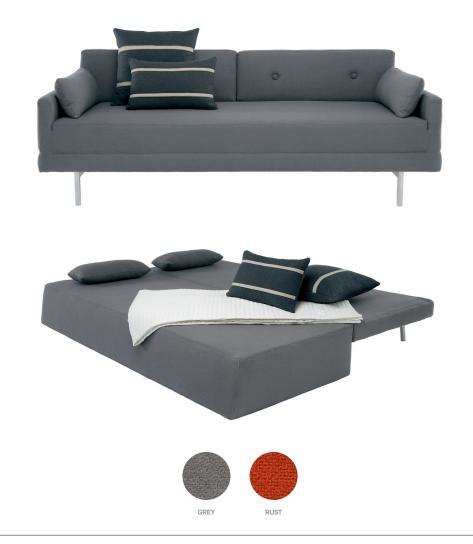

## **ONE NIGHT STAND**

It's a sleeper sofa that doesn't look like one. Sort of like a wolf in sheep's clothing. Just remove the back cushions and flip the seat forward. Voila, instant queen sized mattress. Brushed stainless steel legs. In grey or rust wool blend.

pictured with Lumbar and Square Pillows, sold separately

To place an order, or find a Blu Dot retailer near you, visit www.bludot.com or contact us by phone at 612.782.1844 or by fax 612.782.1845. To inquire about trade discounts or becoming a Blu Dot retailer, please email sales@bludot.com or phone at 612.782.1844. For further product information and all other inquiries, please email service@bludot.com or call 612.782.1844.