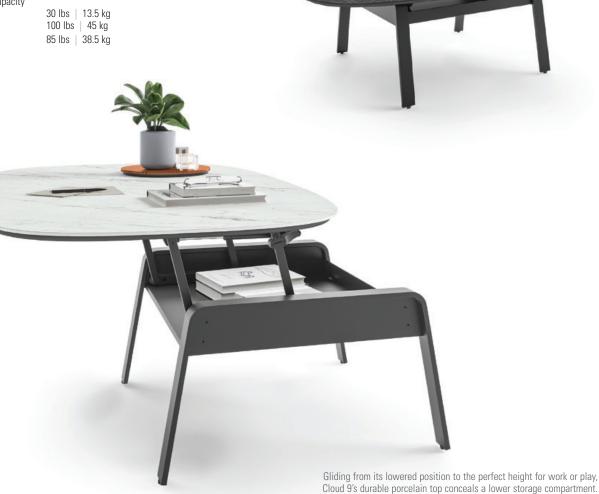

## **1182** LIFT COFFEE TABLE

- Porcelain top lifts to a height of 24"
- Pneumatic lift mechanism provides smooth motion
- Wide range of motion extends reach of table towards user by 12.5 in | 31.5 cm
- Lined storage area is accessible from the sofa side when table is closed
- Contoured finger grip affords security when in motion

| Dimensions       | 16–24H x 52 x 31 in   41–61H x 132 x 79 cm |
|------------------|--------------------------------------------|
| Maximum Capacity |                                            |
| Open             | 30 lbs   13.5 kg                           |
| Closed           | 100 lbs   45 kg                            |
| Weight           | 85 lbs   38.5 kg                           |
|                  |                                            |
|                  |                                            |