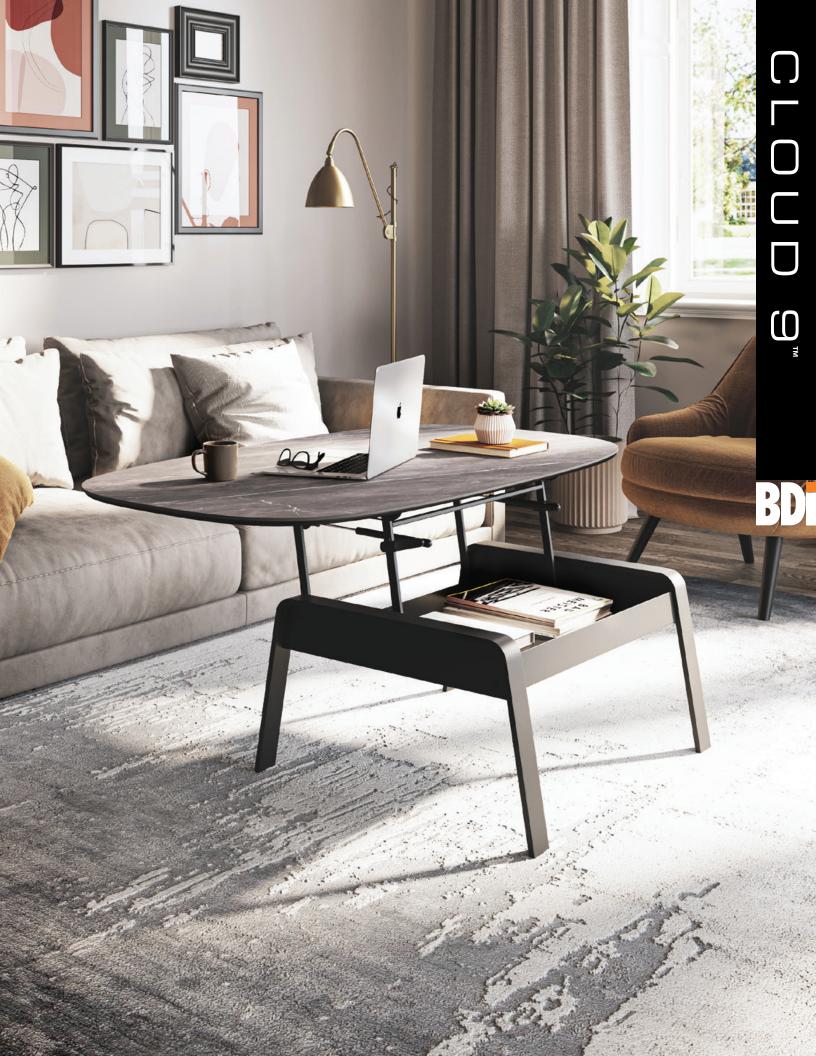

## CLOUD 9™

## DESIGN MATTHEW WEATHERLY

## **1182** LIFT COFFEE TABLE

- Porcelain top lifts to a height of 24"
- Pneumatic lift mechanism provides smooth motion
- Wide range of motion extends reach of table towards user by 12.5 in | 31.5 cm
- Lined storage area is accessible from the sofa side when table is closed
- Contoured finger grip affords security when in motion