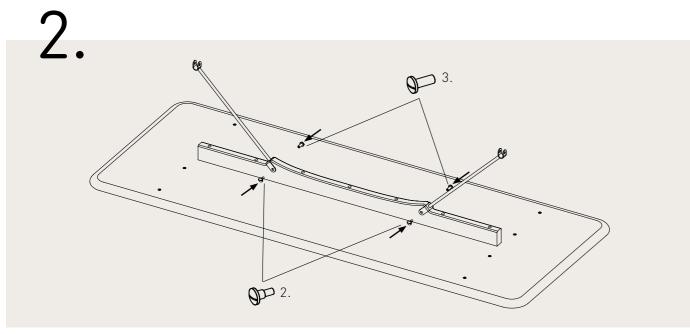

# børge mogensen **BM1160**

ASSEMBLING INSTRUCTIONS







BØRGE MOGENSEN BM1160









## børge mogensen **BM1160**



børge mogensen **BM1160** 







## børge mogensen **BM1160**



#### EVERY PIECE COMES WITH A STORY

When you choose a Carl Hansen & Søn product, you gain more than just a piece of furniture.

You become part of a proud tradition of distinctive and beautiful craftsmanship, where nothing has been left to chance. Where all furniture is manufactured with great love for design and the history of the crafting process. Where each piece passes through numerous expert hands before taking pride of place in your chosen space, recounting a story of masterful design in quality wood from sustainable forrests.