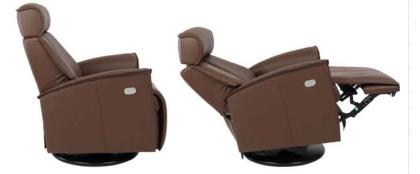

## Designer: Hjellgjerde Design Team

**Comfortable and functional** 

Venice is a sleek swivel chair that combines the distinct comfort of our classic recliners with the modern function of a motorized glider/recliner.

- Cold Cured Molded Foam Cushions
- All Top Grain Leather Covers
- Adjustable Headrest Height and Angle
- Engineered Steel Frame and No-sag Springs
- Large & Small Sizes

Fjords<sup>®</sup> Venice swing relaxer, featuring an adjustable height and angle headrest, makes the seating experience ergonomic and gives your lower back correct support. Available in all our leathers and select fabrics, Venice is a swivel/glider recliner available in motorized and manual versions. The design is available in two sizes, small and large. Black base is standard on Venice.