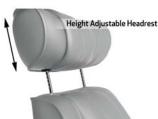

- Cold Cured Molded Foam Cushions
- All Top Grain Leather Covers
- Adjustable Headrest Height and Angle
- Engineered Steel Frame and No-sag Springs
- Large & Small Sizes

Fjords<sup>®</sup> Venice swing relaxer, featuring an adjustable height and angle headrest, makes the seating experience ergonomic and gives your lower back correct support. Available in all our leathers and select fabrics, Venice is a swivel/glider recliner available in motorized and manual versions. The design is available in two sizes, small and large. Black base is standard on Venice.