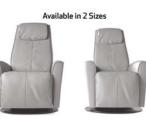

- Cold Cured Molded Foam Cushions
- All Top Grain Leather Covers
- Adjustable Headrest Height and Angle
- Engineered Steel Frame and No-sag Springs
- Large & Small Sizes

Fjords<sup>®</sup> Venice swing relaxer, featuring an adjustable height and angle headrest, makes the seating experience ergonomic and gives your lower back correct support. Available in all our leathers and select fabrics, Venice is a swivel/glider recliner available in motorized and manual versions. The design is available in two sizes, small and large. Black base is standard on Venice.

## Swivel/Glider Recliner

Small/Large W: 321/2", 331/4" H: 401/4", 441/4" D: 371/4", 38" SH: 191/2", 191/2" SD: 231/4", 231/4" Recline D: 621/4", 64"

www.hjellegjerde.com