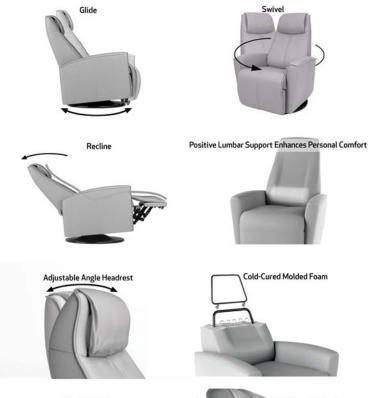

## Designer: Hjellgjerde Design Team

**Comfortable and functional** 

Venice is a sleek swivel chair that combines the distinct comfort of our classic recliners with the modern function of a motorized glider/recliner.

- Cold Cured Molded Foam Cushions
- All Top Grain Leather Covers
- Adjustable Headrest Height and Angle
- Engineered Steel Frame and No-sag Springs
- Large & Small Sizes

Fjords<sup>®</sup> Venice swing relaxer, featuring an adjustable height and angle headrest, makes the seating experience ergonomic and gives your lower back correct support. Available in all our leathers and select fabrics, Venice is a swivel/glider recliner available in motorized and manual versions. The design is available in two sizes, small and large. Black base is standard on Venice.