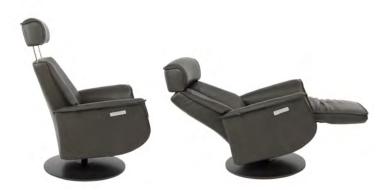

#### Designer: Hjellgjerde Design Team

**Comfortable and functional** 

Bo is a sleek swivel chair that combines the distinct comfort of our classic recliners with the modern function of a dual motor, concealed footrest mechanism.

Fjords<sup>®</sup> Bo- A contemporary design with an unrivaled seating comfort. The dual motorized design provides continuous support for your legs and back, with independent control of the footrest and back position, with wood bases which swivel. Available in all our leathers and wood base colors, Bo features a slim, classic modern look with a manual release angle and height adjustable headrest. Bo is available in two sizes, medium and large.

### **Concealed Footrest Recliner**

Medium/Large W: 32 1/2", 34 1/2" H: 40 3/4", 44 1/4" D: 34 3/4", 35 1/2" SH: 18 1/4", 19" SD: 21", 21 3/4" Recline D: 63 1/2", 65 3/4"