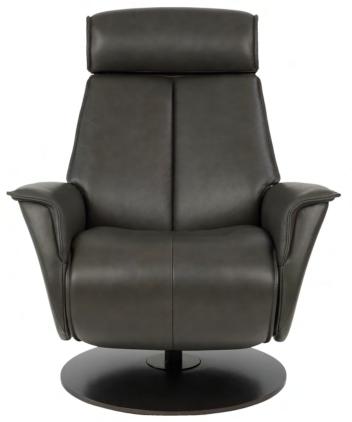

#### Designer: Hjellgjerde Design Team

**Comfortable and functional** 

Bo is a sleek swivel chair that combines the distinct comfort of our classic recliners with the modern function of a dual motor, concealed footrest mechanism.

Fjords<sup>®</sup> Bo- A contemporary design with an unrivaled seating comfort. The dual motorized design provides continuous support for your legs and back, with independent control of the footrest and back position, with wood bases which swivel. Available in all our leathers and wood base colors, Bo features a slim, classic modern look with a manual release angle and height adjustable headrest. Bo is available in two sizes, medium and large.

### **Concealed Footrest Recliner**

Medium/Large W: 32 1/2", 34 1/2" H: 40 3/4", 44 1/4" D: 34 3/4", 35 1/2" SH: 18 1/4", 19" SD: 21", 21 3/4" Recline D: 63 1/2", 65 3/4"