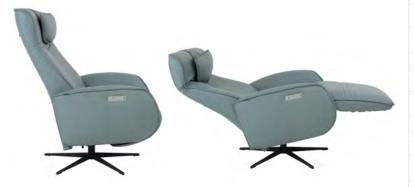

## Comfortable and functional

axel is a sleek swivel chair that combines the distinct comfort of our classic recliners with the modern function of a dual motor, concealed footrest mechanism.

- Cold Cured Molded Foam Cushions
- All Top Grain Leather Covers
- Star Base available in Black or Satin Chrome
- Adjustable Headrest Angle and Comfort Pillow
- Engineered Steel Frame and No-sag Springs
- Large & Medium Sizes

Fjords® Axel- A contemporary design with an unrivaled seating comfort. The dual motorized design provides continuous support for your legs and back, with independent control of the footrest and back position, with wood bases which swivel. Available in all our leathers and wood base colors. Axel features a slim. classic modern look with a manual release angle and adjustable comfort pillow. Axel is available in two sizes, medium and large.

## **Concealed Footrest Recliner**

Medium/Large

**W:** 30 1/2", 32 1/2" **H:** 40 1/2", 42" **D:** 36", 37"

**SH:** 18 1/2" **SD:** 21", 22"

**Recline D:** 63 1/2", 65 3/4"