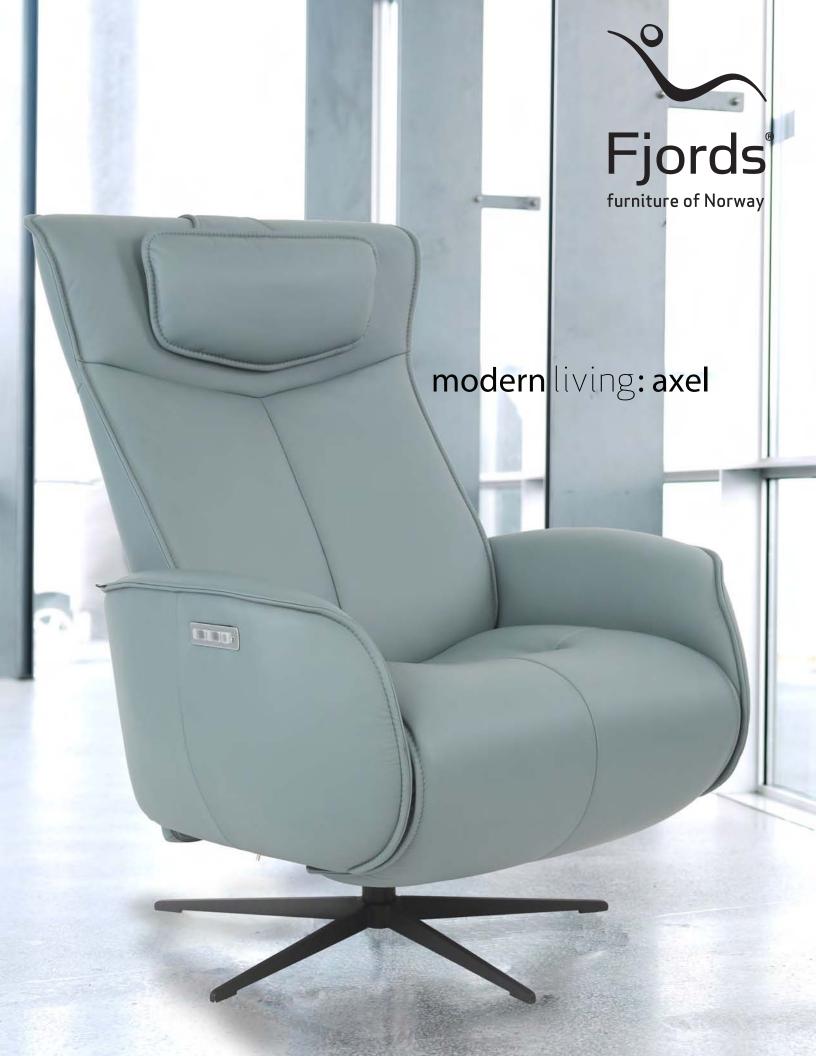

## modernliving: axel

## Comfortable and functional

axel is a sleek swivel chair that combines the distinct comfort of our classic recliners with the modern function of a dual motor, concealed footrest mechanism.

- Cold Cured Molded Foam Cushions
- All Top Grain Leather Covers
- Star Base available in Black or Satin Chrome
- Adjustable Headrest Angle and Comfort Pillow
- Engineered Steel Frame and No-sag Springs
- Large & Medium Sizes

Fjords® Axel- A contemporary design with an unrivaled seating comfort. The dual motorized design provides continuous support for your legs and back, with independent control of the footrest and back position, with wood bases which swivel. Available in all our leathers and wood base colors. Axel features a slim. classic modern look with a manual release angle and adjustable comfort pillow. Axel is available in two sizes, medium and large.