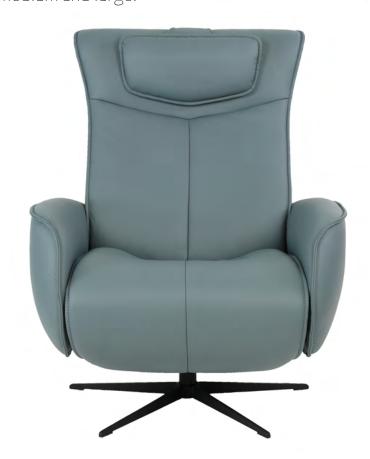

## Comfortable and functional

axel is a sleek swivel chair that combines the distinct comfort of our classic recliners with the modern function of a dual motor, concealed footrest mechanism.

- Cold Cured Molded Foam Cushions
- All Top Grain Leather Covers
- Star Base available in Black or Satin Chrome
- Adjustable Headrest Angle and Comfort Pillow
- Engineered Steel Frame and No-sag Springs
- Large & Medium Sizes

Fjords® Axel- A contemporary design with an unrivaled seating comfort. The dual motorized design provides continuous support for your legs and back, with independent control of the footrest and back position, with wood bases which swivel. Available in all our leathers and wood base colors. Axel features a slim. classic modern look with a manual release angle and adjustable comfort pillow. Axel is available in two sizes, medium and large.

## **Concealed Footrest Recliner**

Medium/Large

**W:** 30 1/2", 32 1/2" **H:** 40 1/2", 42" **D:** 36", 37"

**SH:** 18 1/2" **SD:** 21", 22"

**Recline D:** 63 1/2", 65 3/4"