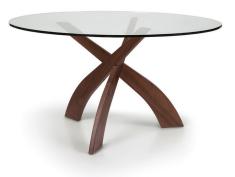

## STATEMENTS DINING

Let your dining room make a statement. Each one of these striking dining tables has been designed to reimagine traditional forms and style idioms to create compelling visual focal points wherever they are used. The Tables are crafted in solid American black walnut hardwood and topped with clear tempered 15 mm glass. They are finished with a low sheen (10 sheen) top coat. The finish is **GREENGUARD Certified** for low chemical emissions.

**Entwine 48" Round Glass Top Table** 6-ENT-48-04

48"w x 48"l x 30"h

**Entwine 54" Round Glass Top Tal** 6-ENT-54-04

54"w x 54"l x 30"h

**Entwine 60" Round Glass Top Table** 6-ENT-60-04

60"w x 60"l x 30"h