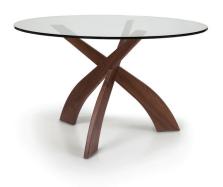

## STATEMENTS DINING

Let your dining room make a statement. Each one of these striking dining tables has been designed to reimagine traditional forms and style idioms to create compelling visual focal points wherever they are used. The Tables are crafted in solid American black walnut hardwood and topped with clear tempered 15 mm glass. They are finished with a low sheen (10 sheen) top coat. The finish is **GREENGUARD Certified** for low chemical emissions.

**Entwine 48" Round Glass Top Table** 6-ENT-48-04

48"w x 48"l x 30"h

**Entwine 54" Round Glass Top Tal** 6-ENT-54-04

54"w x 54"l x 30"h

**Entwine 60" Round Glass Top Table** 6-ENT-60-04

60"w x 60"l x 30"h