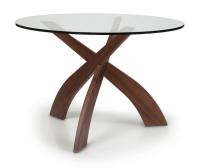

## STATEMENTS DINING

Let your dining room make a statement. Each one of these striking dining tables has been designed to reimagine traditional forms and style idioms to create compelling visual focal points wherever they are used. The Tables are crafted in solid American black walnut hardwood and topped with clear tempered 15 mm glass. They are finished with a low sheen (10 sheen) top coat. The finish is **GREENGUARD Certified** for low chemical emissions.

**Entwine 48" Round Glass Top Table** 6-ENT-48-04

48"w x 48"l x 30"h

**Entwine 54" Round Glass Top Tal** 6-ENT-54-04

54"w x 54"l x 30"h

**Entwine 60" Round Glass Top Table** 6-ENT-60-04

60"w x 60"l x 30"h