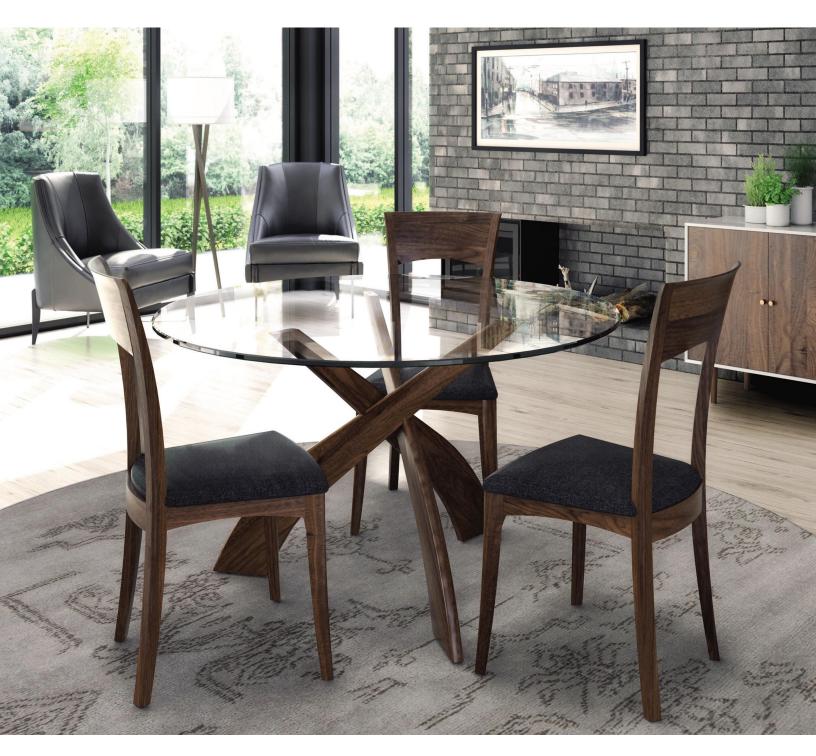

## STATEMENTS DINING

Let your dining room make a statement. Each one of these striking dining tables has been designed to reimagine traditional forms and style idioms to create compelling visual focal points wherever they are used. The Tables are crafted in solid American black walnut hardwood and topped with clear tempered 15 mm glass. They are finished with a low sheen (10 sheen) top coat. The finish is **GREENGUARD Certified** for low chemical emissions.

**Entwine 48" Round Glass Top Table** 6-ENT-48-04

48"w x 48"l x 30"h

**Entwine 54" Round Glass Top Tal** 6-ENT-54-04

54"w x 54"l x 30"h

**Entwine 60" Round Glass Top Table** 6-ENT-60-04

60"w x 60"l x 30"h