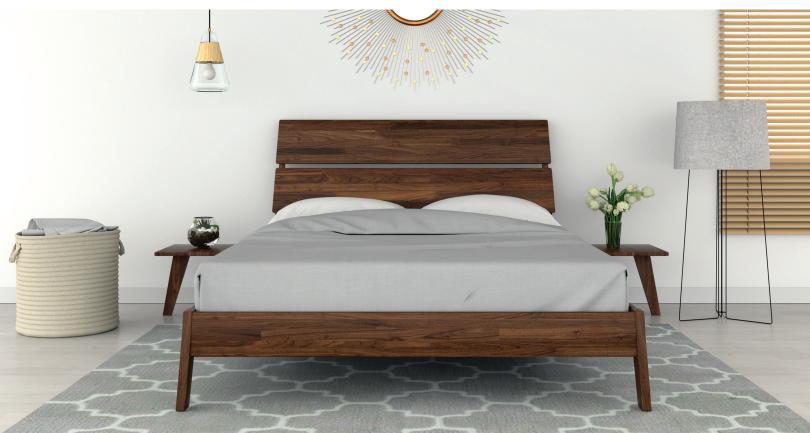

## LINN BEDROOM

With moderate scaling and soft contemporary design, Linn is an upcycled bedroom collection, crafted with lumber that has been reclaimed from our operations. The Linn Bed is designed for a mattress only. It is perfectly complemented by the attached nightstands.

## **ATTACHED NIGHTSTAND left and right**

2-LNN-01-94 18"w x 16"l x 14 1/8"h

**1 Drawer Nightstand** 2-LNN-10-94

19 7/8"w x 18 5/8"l x 22 3/8"h

**5 Drawer Wide** 2-LNN-55-94

35"w x 18 5/8"l x 50 ½"h

6 Drawer 2-LNN-60-94 67 1/2"w x 18 5/8"l x 33 1/4"h