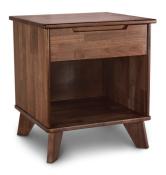

## **ATTACHED NIGHTSTAND left and right**

2-LNN-01-94 18"w x 16"l x 14 1/8"h

**1 Drawer Nightstand** 2-LNN-10-94

19 7/8"w x 18 5/8"l x 22 3/8"h

**5 Drawer Wide** 2-LNN-55-94

35"w x 18 5/8"l x 50 ½"h

6 Drawer 2-LNN-60-94 67 1/2"w x 18 5/8"l x 33 1/4"h