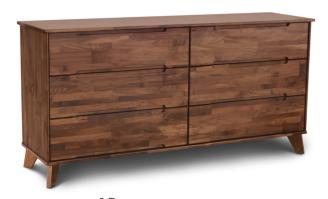

## **ATTACHED NIGHTSTAND left and right**

2-LNN-01-94 18"w x 16"l x 14 1/8"h

**1 Drawer Nightstand** 2-LNN-10-94

19 7/8"w x 18 5/8"l x 22 3/8"h

**5 Drawer Wide** 2-LNN-55-94

35"w x 18 5/8"l x 50 ½"h

6 Drawer 2-LNN-60-94 67 1/2"w x 18 5/8"l x 33 1/4"h