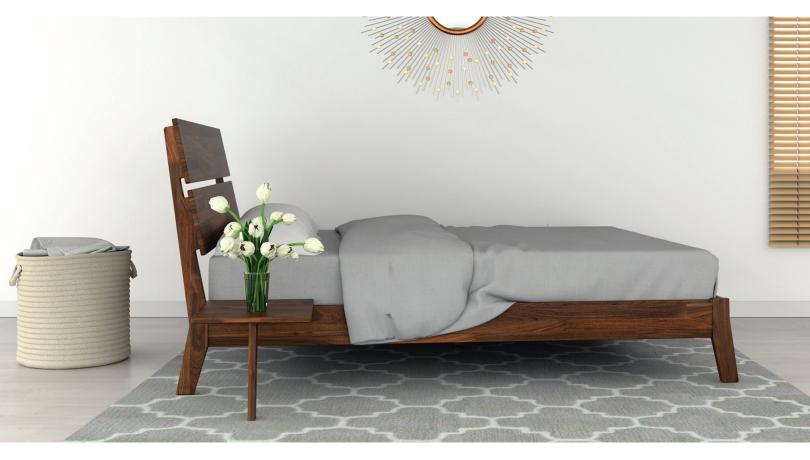

## LINN BEDROOM

With moderate scaling and soft contemporary design, Linn is an upcycled bedroom collection, crafted with lumber that has been reclaimed from our operations. The Linn Bed is designed for a mattress only. It is perfectly complemented by the attached nightstands.

## **ATTACHED NIGHTSTAND left and right**

2-LNN-01-94 18"w x 16"l x 14 1/8"h

**1 Drawer Nightstand** 2-LNN-10-94

19 7/8"w x 18 5/8"l x 22 3/8"h

**5 Drawer Wide** 2-LNN-55-94

35"w x 18 5/8"l x 50 ½"h

6 Drawer 2-LNN-60-94 67 1/2"w x 18 5/8"l x 33 1/4"h