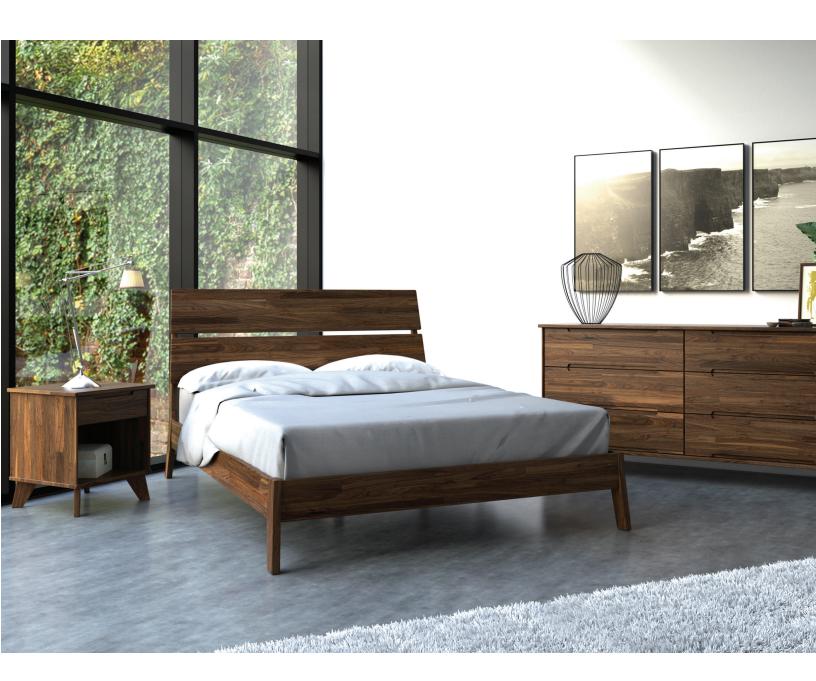

## LINN BEDROOM

With moderate scaling and soft contemporary design, Linn is an upcycled bedroom collection, crafted with lumber that has been reclaimed from our operations. The Linn Bed is designed for a mattress only. It is perfectly complemented by the attached nightstands.

The Linn Bedroom is crafted in solid American black walnut hardwood with a natural finish. The finish is **GREENGUARD Certified** for low chemical emissions.