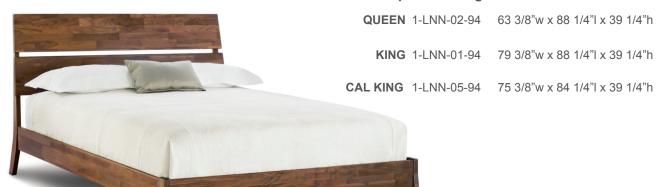

## LINN BEDROOM

With moderate scaling and soft contemporary design, Linn is an upcycled bedroom collection, crafted with lumber that has been reclaimed from our operations. The Linn Bed is designed for a mattress only. It is perfectly complemented by the attached nightstands.

The Linn Bedroom is crafted in solid American black walnut hardwood with a natural finish. The finish is **GREENGUARD Certified** for low chemical emissions.







## Linn Bed – platform height 11 7/8"





## **ATTACHED NIGHTSTAND left and right**

2-LNN-01-94 18"w x 16"l x 14 1/8"h



**1 Drawer Nightstand** 2-LNN-10-94

19 7/8"w x 18 5/8"l x 22 3/8"h



**5 Drawer Wide** 2-LNN-55-94

35"w x 18 5/8"l x 50 ½"h



6 Drawer 2-LNN-60-94 67 1/2"w x 18 5/8"l x 33 1/4"h