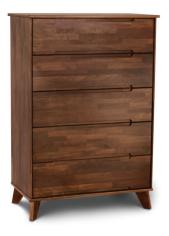

## **ATTACHED NIGHTSTAND left and right**

2-LNN-01-94 18"w x 16"l x 14 1/8"h

**1 Drawer Nightstand** 2-LNN-10-94

19 7/8"w x 18 5/8"l x 22 3/8"h

**5 Drawer Wide** 2-LNN-55-94

35"w x 18 5/8"l x 50 ½"h

6 Drawer 2-LNN-60-94 67 1/2"w x 18 5/8"l x 33 1/4"h