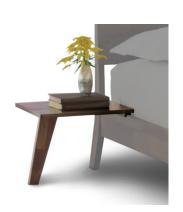

## **ATTACHED NIGHTSTAND left and right**

2-LNN-01-94 18"w x 16"l x 14 1/8"h

**1 Drawer Nightstand** 2-LNN-10-94

19 7/8"w x 18 5/8"l x 22 3/8"h

**5 Drawer Wide** 2-LNN-55-94

35"w x 18 5/8"l x 50 ½"h

6 Drawer 2-LNN-60-94 67 1/2"w x 18 5/8"l x 33 1/4"h