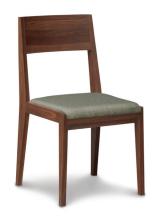

# **54" Round Glass Top Table** 6-EXE-35-04

54"w x 54"l x 30"h

60"w x 60"l x 30"h

**Kyoto Armchair** 8-KYO-42-04

21 1/4"w x 22 1/2 "I x 33"h

**Kyoto Sidechair** 8-KYO-40-04

18 3/4"w x 22 1/2"l x 33"h

Exeter Chair 8-ESE-50-XX