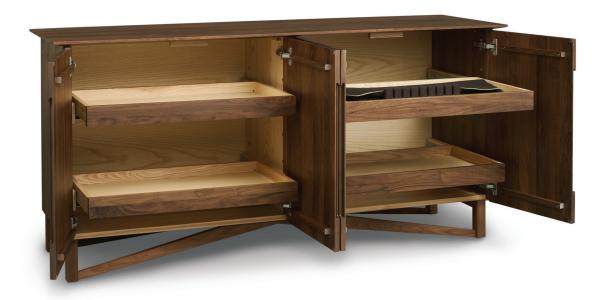

### **Buffet**

The Buffet features height adjustable drawers and anti-tarnish silverware tray.

**Buffet** 6-EXE-50-04 70 1/2"w x 19 7/8"l x 33.5"h

The silverware drawer is fitted with an anti-tarnish insert.