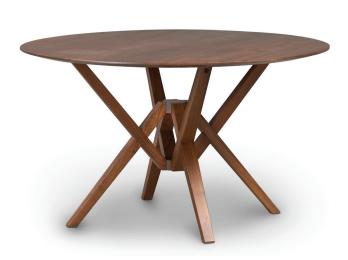

## EXETER DINING IN WALNUT

Exeter dining is a striking marriage of isometric tension and modern design. Extension Tables incorporate self-equalizing ball bearing glides and can be ordered with either one or two self-storing butterfly leaves to seat up to twelve. Exeter tables are available in a range of wood top or glass top sizes highlighting the unique geometry of the table base.

## **Fixed Top Tables**

Exeter tables are available in a range of fixed top sizes highlighting the unique geometry of the table base.

**48" x 72" Table** 6-EXE-12-04

48"w x 72"l x 30"h

**48" x 84" Table** 6-EXE-13-04

48"w x 84"l x 30"h

48" Round Table 6-EXR-48-04

48"w x 48"l x 30"h

54" Round Table 6-EXR-54-04

54"w x 54"l x 30"h