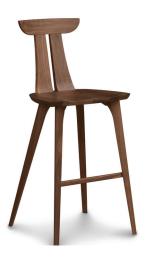

Tables**

Exeter tables are available in a range of glass top sizes highlighting the unique geometry of the table base.



**42" x 72" Glass Top Table** 6-EXE-30-04 42"w x 72"l x 30"h



**48" x 84" Glass Top Table** 6-EXE-31-04 48"w x 84"l x 30"h





**48" Round Glass Top Table** 6-EXE-34-04

48"w x 48"l x 30"h



# **54" Round Glass Top Table** 6-EXE-35-04

54"w x 54"l x 30"h



60"w x 60"l x 30"h





**Kyoto Armchair** 8-KYO-42-04

21 1/4"w x 22 1/2 "I x 33"h



**Kyoto Sidechair** 8-KYO-40-04

18 3/4"w x 22 1/2"l x 33"h



Exeter Chair 8-ESE-50-XX

19 3/4"w x 20"l x 33 3/4"h



Estelle Side Chair 8-EST-50-04

19 3/4"w x 20"l x 33 3/4"h



Estelle Arm Chair 8-EST-52-04

23 3/8"w x 20 7/8"l x 33 3/4"h



Estelle Counter Stool - seat height 26" 8-EST-60-04

19 3/4"w x 20"l x 41 1/2"h



Estelle Bar Stool - seat height 30" 8-EST-65-04

19 3/4"w x 20"l x 45 1/2"h

### **Buffet**

The Buffet features height adjustable drawers and anti-tarnish silverware tray.



**Buffet** 6-EXE-50-04 70 1/2"w x 19 7/8"l x 33.5"h





The silverware drawer is fitted with an anti-tarnish insert.