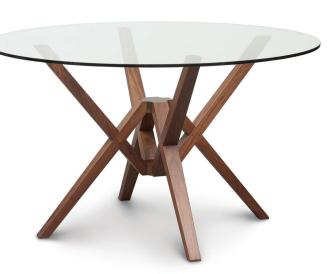

## EXETER DINING IN WALNUT

Exeter dining is a striking marriage of isometric tension and modern design. Extension Tables incorporate self-equalizing ball bearing glides and can be ordered with either one or two self-storing butterfly leaves to seat up to twelve. Exeter tables are available in a range of wood top or glass top sizes highlighting the unique geometry of the table base.

## **Glass Top Tables**

Exeter tables are available in a range of glass top sizes highlighting the unique geometry of the table base.

**42" x 72" Glass Top Table** 6-EXE-30-04 42"w x 72"l x 30"h

**48" x 84" Glass Top Table** 6-EXE-31-04 48"w x 84"l x 30"h

**48" Round Glass Top Table** 6-EXE-34-04

48"w x 48"l x 30"h