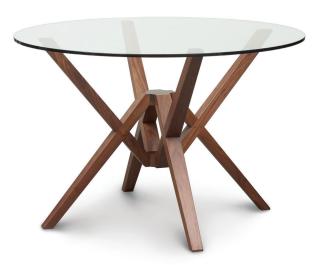

## **Glass Top Tables**

Exeter tables are available in a range of glass top sizes highlighting the unique geometry of the table base.

**42" x 72" Glass Top Table** 6-EXE-30-04 42"w x 72"l x 30"h

**48" x 84" Glass Top Table** 6-EXE-31-04 48"w x 84"l x 30"h

**48" Round Glass Top Table** 6-EXE-34-04

48"w x 48"l x 30"h

# **54" Round Glass Top Table** 6-EXE-35-04

54"w x 54"l x 30"h

60"w x 60"l x 30"h

**Kyoto Armchair** 8-KYO-42-04

21 1/4"w x 22 1/2 "I x 33"h

**Kyoto Sidechair** 8-KYO-40-04

18 3/4"w x 22 1/2"l x 33"h

Exeter Chair 8-ESE-50-XX