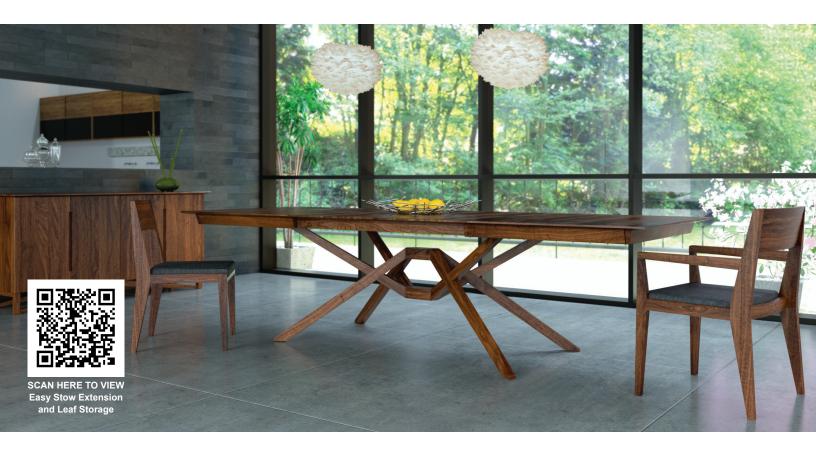

## EXETER DINING IN WALNUT

Exeter dining is a striking marriage of isometric tension and modern design. Extension Tables incorporate self-equalizing ball bearing glides and can be ordered with either one or two self-storing butterfly leaves to seat up to twelve. Exeter tables are available in a range of wood top or glass top sizes highlighting the unique geometry of the table base.

The Exeter Dining Room designed by Carl Thomson is crafted in solid American black walnut hardwood with natural finish. Exeter Dining items in walnut are finished with a low sheen (10 sheen) top coat. The finish is **GREENGUARD Certified** for low chemical emissions.

#### **Extension Tables**

Extension tables incorporate self equalizing, ball bearing extension glides and a single 24" or double 20" (each) self storing butterfly leaves for single handed operation.

**Extension Table with 2 leaves** 

### **Buffet**

The Buffet features height adjustable drawers and anti-tarnish silverware tray.

**Buffet** 6-EXE-50-04 70 1/2"w x 19 7/8"l x 33.5"h

The silverware drawer is fitted with an anti-tarnish insert.