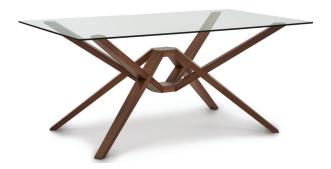

## **Glass Top Tables**

Exeter tables are available in a range of glass top sizes highlighting the unique geometry of the table base.

**42" x 72" Glass Top Table** 6-EXE-30-04 42"w x 72"l x 30"h

**48" x 84" Glass Top Table** 6-EXE-31-04 48"w x 84"l x 30"h

**48" Round Glass Top Table** 6-EXE-34-04

48"w x 48"l x 30"h