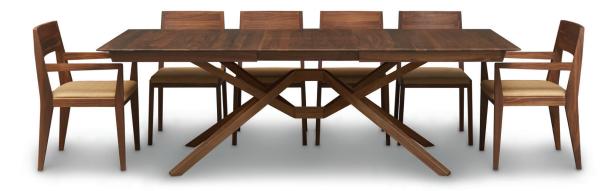

## EXETER DINING IN WALNUT

Exeter dining is a striking marriage of isometric tension and modern design. Extension Tables incorporate self-equalizing ball bearing glides and can be ordered with either one or two self-storing butterfly leaves to seat up to twelve. Exeter tables are available in a range of wood top or glass top sizes highlighting the unique geometry of the table base.

#### **Extension Tables**

Extension tables incorporate self equalizing, ball bearing extension glides and a single 24" or double 20" (each) self storing butterfly leaves for single handed operation.

**Extension Table with 2 leaves** 

6-EXE-22-04 50"w x 72"/92"/112"l x 30"h