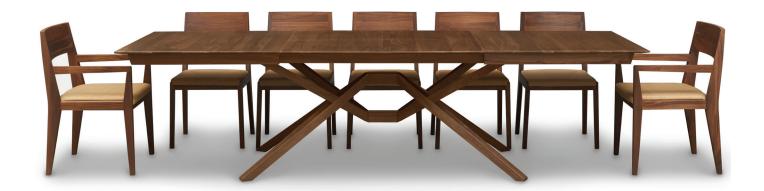

## EXETER DINING IN WALNUT

Exeter dining is a striking marriage of isometric tension and modern design. Extension Tables incorporate self-equalizing ball bearing glides and can be ordered with either one or two self-storing butterfly leaves to seat up to twelve. Exeter tables are available in a range of wood top or glass top sizes highlighting the unique geometry of the table base.

#### **Extension Tables**

Extension tables incorporate self equalizing, ball bearing extension glides and a single 24" or double 20" (each) self storing butterfly leaves for single handed operation.

**Extension Table with 2 leaves** 

6-EXE-22-04 50"w x 72"/92"/112"l x 30"h