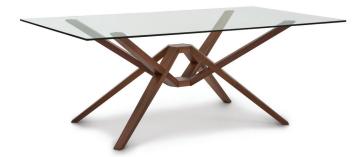

## **Glass Top Tables**

Exeter tables are available in a range of glass top sizes highlighting the unique geometry of the table base.

**42" x 72" Glass Top Table** 6-EXE-30-04 42"w x 72"l x 30"h

**48" x 84" Glass Top Table** 6-EXE-31-04 48"w x 84"l x 30"h