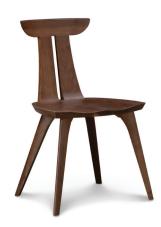

19 3/4"w x 20"l x 33 3/4"h

Estelle Side Chair 8-EST-50-04

19 3/4"w x 20"l x 33 3/4"h

Estelle Arm Chair 8-EST-52-04

23 3/8"w x 20 7/8"l x 33 3/4"h

Estelle Counter Stool - seat height 26" 8-EST-60-04

19 3/4"w x 20"l x 41 1/2"h