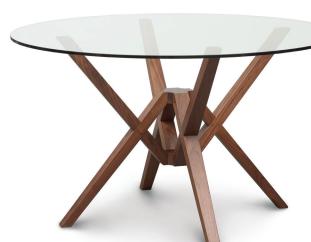

## **Glass Top Tables**

Exeter tables are available in a range of glass top sizes highlighting the unique geometry of the table base.

**42" x 72" Glass Top Table** 6-EXE-30-04 42"w x 72"l x 30"h

**48" x 84" Glass Top Table** 6-EXE-31-04 48"w x 84"l x 30"h

**48" Round Glass Top Table** 6-EXE-34-04

48"w x 48"l x 30"h

# **54" Round Glass Top Table** 6-EXE-35-04

54"w x 54"l x 30"h

60"w x 60"l x 30"h

**Kyoto Armchair** 8-KYO-42-04

21 1/4"w x 22 1/2 "I x 33"h

**Kyoto Sidechair** 8-KYO-40-04

18 3/4"w x 22 1/2"l x 33"h

Exeter Chair 8-ESE-50-XX