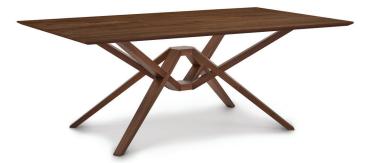

## EXETER DINING IN WALNUT

Exeter dining is a striking marriage of isometric tension and modern design. Extension Tables incorporate self-equalizing ball bearing glides and can be ordered with either one or two self-storing butterfly leaves to seat up to twelve. Exeter tables are available in a range of wood top or glass top sizes highlighting the unique geometry of the table base.

## **Fixed Top Tables**

Exeter tables are available in a range of fixed top sizes highlighting the unique geometry of the table base.

**48" x 72" Table** 6-EXE-12-04

48"w x 72"l x 30"h

**48" x 84" Table** 6-EXE-13-04