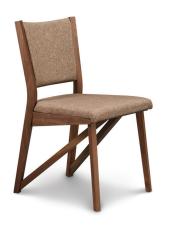

# **54" Round Glass Top Table** 6-EXE-35-04

54"w x 54"l x 30"h

60"w x 60"l x 30"h

**Kyoto Armchair** 8-KYO-42-04

21 1/4"w x 22 1/2 "I x 33"h

**Kyoto Sidechair** 8-KYO-40-04

18 3/4"w x 22 1/2"l x 33"h

Exeter Chair 8-ESE-50-XX