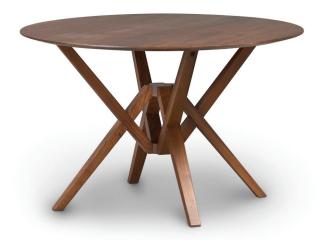

## EXETER DINING IN WALNUT

Exeter dining is a striking marriage of isometric tension and modern design. Extension Tables incorporate self-equalizing ball bearing glides and can be ordered with either one or two self-storing butterfly leaves to seat up to twelve. Exeter tables are available in a range of wood top or glass top sizes highlighting the unique geometry of the table base.

48"w x 84"l x 30"h

48" Round Table 6-EXR-48-04

48"w x 48"l x 30"h

54" Round Table 6-EXR-54-04

54"w x 54"l x 30"h