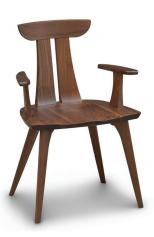

19 3/4"w x 20"l x 33 3/4"h

Estelle Side Chair 8-EST-50-04

19 3/4"w x 20"l x 33 3/4"h

Estelle Arm Chair 8-EST-52-04

23 3/8"w x 20 7/8"l x 33 3/4"h

Estelle Counter Stool - seat height 26" 8-EST-60-04

19 3/4"w x 20"l x 41 1/2"h