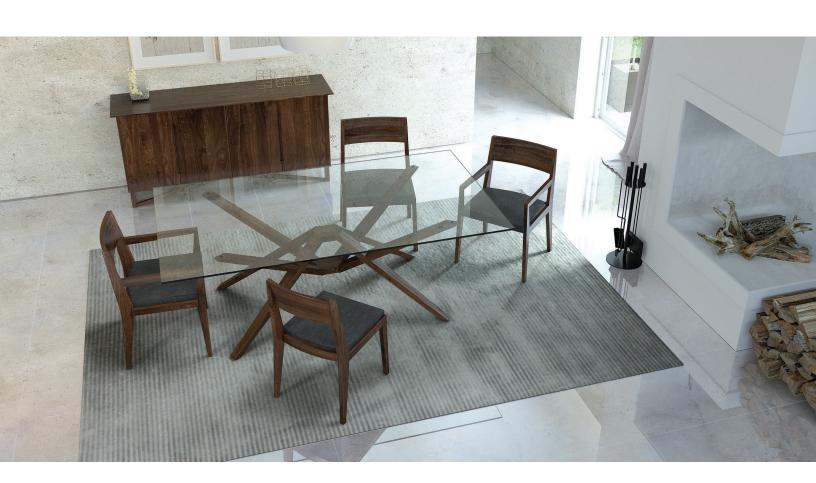

## EXETER DINING IN WALNUT

Exeter dining is a striking marriage of isometric tension and modern design. Extension Tables incorporate self-equalizing ball bearing glides and can be ordered with either one or two self-storing butterfly leaves to seat up to twelve. Exeter tables are available in a range of wood top or glass top sizes highlighting the unique geometry of the table base.

The Exeter Dining Room designed by Carl Thomson is crafted in solid American black walnut hardwood with natural finish. Exeter Dining items in walnut are finished with a low sheen (10 sheen) top coat. The finish is **GREENGUARD Certified** for low chemical emissions.

### **Buffet**

The Buffet features height adjustable drawers and anti-tarnish silverware tray.

**Buffet** 6-EXE-50-04 70 1/2"w x 19 7/8"l x 33.5"h

The silverware drawer is fitted with an anti-tarnish insert.