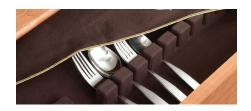

### **Buffet**

The Buffet features height adjustable drawers and anti-tarnish silverware tray.

**Buffet** 6-EXE-50-04 70 1/2"w x 19 7/8"l x 33.5"h

The silverware drawer is fitted with an anti-tarnish insert.