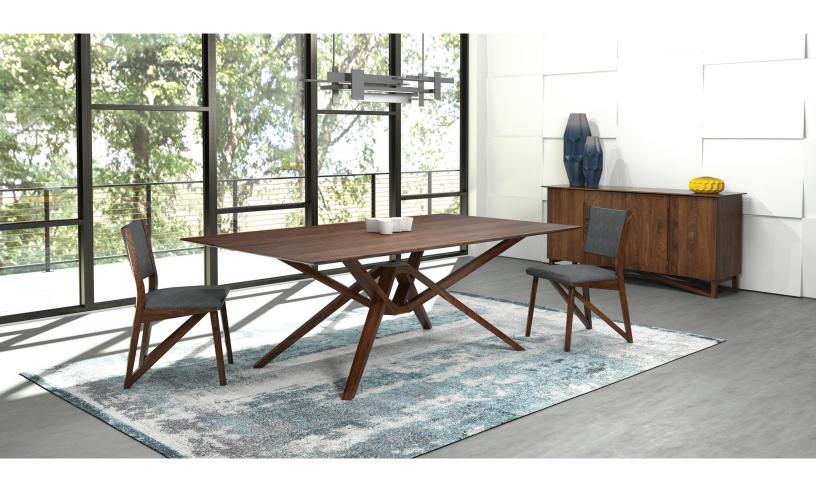

## EXETER DINING IN WALNUT

Exeter dining is a striking marriage of isometric tension and modern design. Extension Tables incorporate self-equalizing ball bearing glides and can be ordered with either one or two self-storing butterfly leaves to seat up to twelve. Exeter tables are available in a range of wood top or glass top sizes highlighting the unique geometry of the table base.

The Exeter Dining Room designed by Carl Thomson is crafted in solid American black walnut hardwood with natural finish. Exeter Dining items in walnut are finished with a low sheen (10 sheen) top coat. The finish is **GREENGUARD Certified** for low chemical emissions.

# **54" Round Glass Top Table** 6-EXE-35-04

54"w x 54"l x 30"h

60"w x 60"l x 30"h

**Kyoto Armchair** 8-KYO-42-04

21 1/4"w x 22 1/2 "I x 33"h

**Kyoto Sidechair** 8-KYO-40-04

18 3/4"w x 22 1/2"l x 33"h

Exeter Chair 8-ESE-50-XX

19 3/4"w x 20"l x 33 3/4"h

Estelle Side Chair 8-EST-50-04

19 3/4"w x 20"l x 33 3/4"h

Estelle Arm Chair 8-EST-52-04

23 3/8"w x 20 7/8"l x 33 3/4"h

Estelle Counter Stool - seat height 26" 8-EST-60-04

19 3/4"w x 20"l x 41 1/2"h