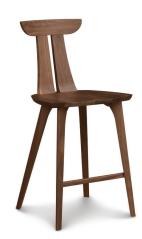

19 3/4"w x 20"l x 33 3/4"h

Estelle Side Chair 8-EST-50-04

19 3/4"w x 20"l x 33 3/4"h

Estelle Arm Chair 8-EST-52-04

23 3/8"w x 20 7/8"l x 33 3/4"h

Estelle Counter Stool - seat height 26" 8-EST-60-04

19 3/4"w x 20"l x 41 1/2"h