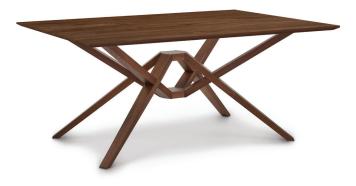

## EXETER DINING IN WALNUT

Exeter dining is a striking marriage of isometric tension and modern design. Extension Tables incorporate self-equalizing ball bearing glides and can be ordered with either one or two self-storing butterfly leaves to seat up to twelve. Exeter tables are available in a range of wood top or glass top sizes highlighting the unique geometry of the table base.

## **Fixed Top Tables**

Exeter tables are available in a range of fixed top sizes highlighting the unique geometry of the table base.

**48" x 72" Table** 6-EXE-12-04

48"w x 72"l x 30"h

**48" x 84" Table** 6-EXE-13-04