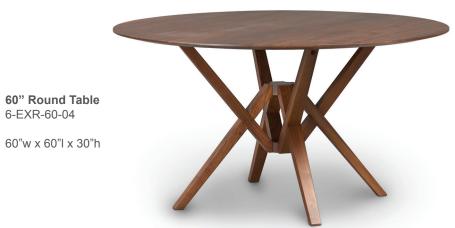

# **54" Round Glass Top Table** 6-EXE-35-04

54"w x 54"l x 30"h

60"w x 60"l x 30"h

**Kyoto Armchair** 8-KYO-42-04

21 1/4"w x 22 1/2 "I x 33"h

**Kyoto Sidechair** 8-KYO-40-04

18 3/4"w x 22 1/2"l x 33"h

Exeter Chair 8-ESE-50-XX