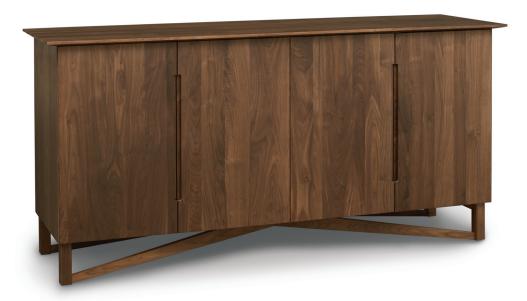

### **Buffet**

The Buffet features height adjustable drawers and anti-tarnish silverware tray.

**Buffet** 6-EXE-50-04 70 1/2"w x 19 7/8"l x 33.5"h

The silverware drawer is fitted with an anti-tarnish insert.