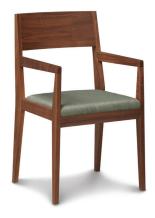

# **54" Round Glass Top Table** 6-EXE-35-04

54"w x 54"l x 30"h

60"w x 60"l x 30"h

**Kyoto Armchair** 8-KYO-42-04

21 1/4"w x 22 1/2 "I x 33"h

**Kyoto Sidechair** 8-KYO-40-04

18 3/4"w x 22 1/2"l x 33"h

Exeter Chair 8-ESE-50-XX