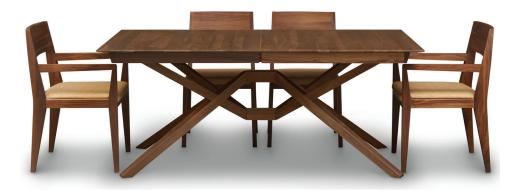

## EXETER DINING IN WALNUT

Exeter dining is a striking marriage of isometric tension and modern design. Extension Tables incorporate self-equalizing ball bearing glides and can be ordered with either one or two self-storing butterfly leaves to seat up to twelve. Exeter tables are available in a range of wood top or glass top sizes highlighting the unique geometry of the table base.

#### **Extension Tables**

Extension tables incorporate self equalizing, ball bearing extension glides and a single 24" or double 20" (each) self storing butterfly leaves for single handed operation.

**Extension Table with 2 leaves** 

#### **Extension Table with 1 leaf**

6-EXE-23-04 50"w x 72"/96"l x 30"h