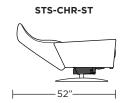

# AMERICAN LEATHER® COMFORT AIR® COLLECTION

#### **STRATUS**

### **Standard Features:**

Patented weight balanced mechanism Monofilament elastic webbing suspension Premium high-density, high-resiliency molded foam seat cushion

Tight back and seat cushion Single-needle top-stitch with thick thread Manual articulating headrest Lifetime warranty on frame and suspension Quick-ship delivery Ten year warranty on mechanism Disc base in stainless steel

## **Options:**

Disc base available in Natural Walnut Four star base available in Antique Brass, Burnished Bronze, or Polished Nickel

Please use actual leather, fabric, Crypton®, Sunbrella® and Ultrasuede® swatches when specifying furniture as the colors shown may vary due to the printing process.

#### Wall Clearance is 17"





















STS-OTO-ST

STS-OTO-ST