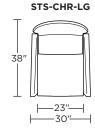

### **Standard Features:**

Patented weight balanced mechanism Monofilament elastic webbing suspension Premium high-density, high-resiliency molded foam seat cushion

Tight back and seat cushion Single-needle top-stitch with thick thread Manual articulating headrest Lifetime warranty on frame and suspension Quick-ship delivery Ten year warranty on mechanism Disc base in stainless steel

## **Options:**

Disc base available in Natural Walnut Four star base available in Antique Brass, Burnished Bronze, or Polished Nickel

Please use actual leather, fabric, Crypton®, Sunbrella® and Ultrasuede® swatches when specifying furniture as the colors shown may vary due to the printing process.