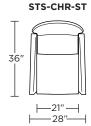

# AMERICAN LEATHER® COMFORT AIR® COLLECTION

#### **STRATUS**

### **Standard Features:**

Patented weight balanced mechanism Monofilament elastic webbing suspension Premium high-density, high-resiliency molded foam seat cushion

Tight back and seat cushion Single-needle top-stitch with thick thread Manual articulating headrest Lifetime warranty on frame and suspension Quick-ship delivery Ten year warranty on mechanism Disc base in stainless steel

## **Options:**

Disc base available in Natural Walnut Four star base available in Antique Brass, Burnished Bronze, or Polished Nickel

Please use actual leather, fabric, Crypton®, Sunbrella® and Ultrasuede® swatches when specifying furniture as the colors shown may vary due to the printing process.

#### Wall Clearance is 17"





















STS-OTO-ST

STS-OTO-ST