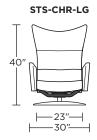

### **Standard Features:**

Patented weight balanced mechanism Monofilament elastic webbing suspension Premium high-density, high-resiliency molded foam seat cushion

Tight back and seat cushion Single-needle top-stitch with thick thread Manual articulating headrest Lifetime warranty on frame and suspension Quick-ship delivery Ten year warranty on mechanism Disc base in stainless steel

## **Options:**

Disc base available in Natural Walnut Four star base available in Antique Brass, Burnished Bronze, or Polished Nickel

Please use actual leather, fabric, Crypton®, Sunbrella® and Ultrasuede® swatches when specifying furniture as the colors shown may vary due to the printing process.