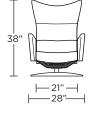

# AMERICAN LEATHER® COMFORT AIR® COLLECTION

#### **STRATUS**

### **Standard Features:**

Patented weight balanced mechanism Monofilament elastic webbing suspension Premium high-density, high-resiliency molded foam seat cushion

Tight back and seat cushion Single-needle top-stitch with thick thread Manual articulating headrest Lifetime warranty on frame and suspension Quick-ship delivery Ten year warranty on mechanism Disc base in stainless steel

## **Options:**

Disc base available in Natural Walnut Four star base available in Antique Brass, Burnished Bronze, or Polished Nickel

Please use actual leather, fabric, Crypton®, Sunbrella® and Ultrasuede® swatches when specifying furniture as the colors shown may vary due to the printing process.

#### Wall Clearance is 17"





















STS-OTO-ST

STS-OTO-ST