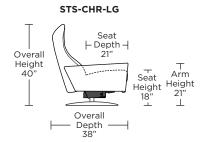

### **Standard Features:**

Patented weight balanced mechanism Monofilament elastic webbing suspension Premium high-density, high-resiliency molded foam seat cushion

Tight back and seat cushion Single-needle top-stitch with thick thread Manual articulating headrest Lifetime warranty on frame and suspension Quick-ship delivery Ten year warranty on mechanism Disc base in stainless steel

## **Options:**

Disc base available in Natural Walnut Four star base available in Antique Brass, Burnished Bronze, or Polished Nickel

Please use actual leather, fabric, Crypton®, Sunbrella® and Ultrasuede® swatches when specifying furniture as the colors shown may vary due to the printing process.