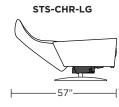

# AMERICAN LEATHER® COMFORT AIR® COLLECTION

#### **STRATUS**

### **Standard Features:**

Patented weight balanced mechanism Monofilament elastic webbing suspension Premium high-density, high-resiliency molded foam seat cushion

Tight back and seat cushion Single-needle top-stitch with thick thread Manual articulating headrest Lifetime warranty on frame and suspension Quick-ship delivery Ten year warranty on mechanism Disc base in stainless steel

## **Options:**

Disc base available in Natural Walnut Four star base available in Antique Brass, Burnished Bronze, or Polished Nickel

Please use actual leather, fabric, Crypton®, Sunbrella® and Ultrasuede® swatches when specifying furniture as the colors shown may vary due to the printing process.

#### Wall Clearance is 17"





















STS-OTO-ST

STS-OTO-ST