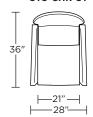

# AMERICAN LEATHER® COMFORT AIR® COLLECTION

#### **STRATUS**

### **Standard Features:**

Patented weight balanced mechanism Monofilament elastic webbing suspension Premium high-density, high-resiliency molded foam seat cushion

Tight back and seat cushion Single-needle top-stitch with thick thread Manual articulating headrest Lifetime warranty on frame and suspension Quick-ship delivery Ten year warranty on mechanism Disc base in stainless steel

## **Options:**

Disc base available in Natural Walnut Four star base available in Antique Brass, Burnished Bronze, or Polished Nickel

Please use actual leather, fabric, Crypton®, Sunbrella® and Ultrasuede® swatches when specifying furniture as the colors shown may vary due to the printing process.

#### Wall Clearance is 17"





















STS-OTO-ST

STS-OTO-ST