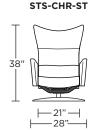

# AMERICAN LEATHER® COMFORT AIR® COLLECTION

#### **STRATUS**

### **Standard Features:**

Patented weight balanced mechanism Monofilament elastic webbing suspension Premium high-density, high-resiliency molded foam seat cushion

Tight back and seat cushion Single-needle top-stitch with thick thread Manual articulating headrest Lifetime warranty on frame and suspension Quick-ship delivery Ten year warranty on mechanism Disc base in stainless steel

## **Options:**

Disc base available in Natural Walnut Four star base available in Antique Brass, Burnished Bronze, or Polished Nickel

Please use actual leather, fabric, Crypton®, Sunbrella® and Ultrasuede® swatches when specifying furniture as the colors shown may vary due to the printing process.

#### Wall Clearance is 17"





















STS-OTO-ST

STS-OTO-ST