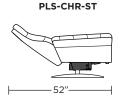

## Wall Clearance is 13"

PLS-CHR-LG

# PLS-CHR-LG

PLS-CHR-LG

PLS-CHR-ST

**PLS-OTO-ST** 

—19"

—