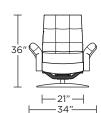

t balanced mechanism Monofilament elastic webbing suspension Premium high-density, high-resiliency molded foam seat cushion encased in down Down encased cushioning Buttonless tufted back and seat cushion Tight back and seat cushion Single-needle top-stitch with thick thread Manual articulating headrest Lifetime warranty on frame and suspension Quick-ship delivery Ten year warranty on mechanism Disc base in stainless steel

# **Options:**

Disc base available in Natural Walnut Four star base available in Antique Brass, Burnished Bronze, or Polished Nickel

Please use actual leather, fabric, Crypton®, Sunbrella® and Ultrasuede® swatches when specifying furniture as the colors shown may vary due to the printing process.

## Wall Clearance is 13"



PLS-CHR-LG

# PLS-CHR-LG





PLS-CHR-LG









PLS-CHR-ST







**PLS-OTO-ST** 

—19"

—