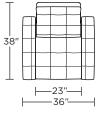

**

Patented weight balanced mechanism Monofilament elastic webbing suspension Premium high-density, high-resiliency molded foam seat cushion encased in down Down encased cushioning Buttonless tufted back and seat cushion Tight back and seat cushion Single-needle top-stitch with thick thread Manual articulating headrest Lifetime warranty on frame and suspension Quick-ship delivery Ten year warranty on mechanism Disc base in stainless steel

# **Options:**

Disc base available in Natural Walnut Four star base available in Antique Brass, Burnished Bronze, or Polished Nickel

Please use actual leather, fabric, Crypton®, Sunbrella® and Ultrasuede® swatches when specifying furniture as the colors shown may vary due to the printing process.

## Wall Clearance is 13"



PLS-CHR-LG

# PLS-CHR-LG





PLS-CHR-LG









PLS-CHR-ST







**PLS-OTO-ST** 

—19"

—