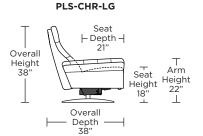

ght balanced mechanism Monofilament elastic webbing suspension Premium high-density, high-resiliency molded foam seat cushion encased in down Down encased cushioning Buttonless tufted back and seat cushion Tight back and seat cushion Single-needle top-stitch with thick thread Manual articulating headrest Lifetime warranty on frame and suspension Quick-ship delivery Ten year warranty on mechanism Disc base in stainless steel

# **Options:**

Disc base available in Natural Walnut Four star base available in Antique Brass, Burnished Bronze, or Polished Nickel

Please use actual leather, fabric, Crypton®, Sunbrella® and Ultrasuede® swatches when specifying furniture as the colors shown may vary due to the printing process.

## Wall Clearance is 13"



PLS-CHR-LG

# PLS-CHR-LG





PLS-CHR-LG









PLS-CHR-ST







**PLS-OTO-ST** 

—19"

—