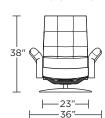

US**

# **Standard Features:**

Patented weight balanced mechanism Monofilament elastic webbing suspension Premium high-density, high-resiliency molded foam seat cushion encased in down Down encased cushioning Buttonless tufted back and seat cushion Tight back and seat cushion Single-needle top-stitch with thick thread Manual articulating headrest Lifetime warranty on frame and suspension Quick-ship delivery Ten year warranty on mechanism Disc base in stainless steel

# **Options:**

Disc base available in Natural Walnut Four star base available in Antique Brass, Burnished Bronze, or Polished Nickel

Please use actual leather, fabric, Crypton®, Sunbrella® and Ultrasuede® swatches when specifying furniture as the colors shown may vary due to the printing process.

## Wall Clearance is 13"



PLS-CHR-LG

# PLS-CHR-LG





PLS-CHR-LG









PLS-CHR-ST







**PLS-OTO-ST** 

—19"

—