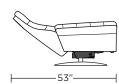

Patented weight balanced mechanism Monofilament elastic webbing suspension Premium high-density, high-resiliency molded foam seat cushion encased in down Down encased cushioning Buttonless tufted back and seat cushion Tight back and seat cushion Single-needle top-stitch with thick thread Manual articulating headrest Lifetime warranty on frame and suspension Quick-ship delivery Ten year warranty on mechanism Disc base in stainless steel

# **Options:**

Disc base available in Natural Walnut Four star base available in Antique Brass, Burnished Bronze, or Polished Nickel

Please use actual leather, fabric, Crypton®, Sunbrella® and Ultrasuede® swatches when specifying furniture as the colors shown may vary due to the printing process.

## Wall Clearance is 13"



PLS-CHR-LG

# PLS-CHR-LG





PLS-CHR-LG









PLS-CHR-ST







**PLS-OTO-ST** 

—19"

—