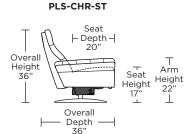

spension Premium high-density, high-resiliency molded foam seat cushion encased in down Down encased cushioning Buttonless tufted back and seat cushion Tight back and seat cushion Single-needle top-stitch with thick thread Manual articulating headrest Lifetime warranty on frame and suspension Quick-ship delivery Ten year warranty on mechanism Disc base in stainless steel

# **Options:**

Disc base available in Natural Walnut Four star base available in Antique Brass, Burnished Bronze, or Polished Nickel

Please use actual leather, fabric, Crypton®, Sunbrella® and Ultrasuede® swatches when specifying furniture as the colors shown may vary due to the printing process.

## Wall Clearance is 13"



PLS-CHR-LG

# PLS-CHR-LG





PLS-CHR-LG









PLS-CHR-ST







**PLS-OTO-ST** 

—19"

—