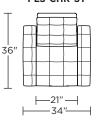

sm Monofilament elastic webbing suspension Premium high-density, high-resiliency molded foam seat cushion encased in down Down encased cushioning Buttonless tufted back and seat cushion Tight back and seat cushion Single-needle top-stitch with thick thread Manual articulating headrest Lifetime warranty on frame and suspension Quick-ship delivery Ten year warranty on mechanism Disc base in stainless steel

# **Options:**

Disc base available in Natural Walnut Four star base available in Antique Brass, Burnished Bronze, or Polished Nickel

Please use actual leather, fabric, Crypton®, Sunbrella® and Ultrasuede® swatches when specifying furniture as the colors shown may vary due to the printing process.

## Wall Clearance is 13"



PLS-CHR-LG

# PLS-CHR-LG





PLS-CHR-LG









PLS-CHR-ST







**PLS-OTO-ST** 

—19"

—