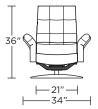

lanced mechanism Monofilament elastic webbing suspension Premium high-density, high-resiliency molded foam seat cushion encased in down Down encased cushioning Buttonless tufted back and seat cushion Tight back and seat cushion Single-needle top-stitch with thick thread Manual articulating headrest Lifetime warranty on frame and suspension Quick-ship delivery Ten year warranty on mechanism Disc base in stainless steel

# **Options:**

Disc base available in Natural Walnut Four star base available in Antique Brass, Burnished Bronze, or Polished Nickel

Please use actual leather, fabric, Crypton®, Sunbrella® and Ultrasuede® swatches when specifying furniture as the colors shown may vary due to the printing process.

## Wall Clearance is 13"



PLS-CHR-LG

# PLS-CHR-LG





PLS-CHR-LG









PLS-CHR-ST







**PLS-OTO-ST** 

—19"

—