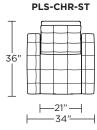

balanced mechanism Monofilament elastic webbing suspension Premium high-density, high-resiliency molded foam seat cushion encased in down Down encased cushioning Buttonless tufted back and seat cushion Tight back and seat cushion Single-needle top-stitch with thick thread Manual articulating headrest Lifetime warranty on frame and suspension Quick-ship delivery Ten year warranty on mechanism Disc base in stainless steel

# **Options:**

Disc base available in Natural Walnut Four star base available in Antique Brass, Burnished Bronze, or Polished Nickel

Please use actual leather, fabric, Crypton®, Sunbrella® and Ultrasuede® swatches when specifying furniture as the colors shown may vary due to the printing process.

## Wall Clearance is 13"



PLS-CHR-LG

# PLS-CHR-LG





PLS-CHR-LG









PLS-CHR-ST







**PLS-OTO-ST** 

—19"

—