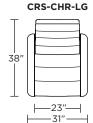

### Wall Clearance is 13"

CRS-CHR-LG

**CRS-CHR-ST** 

**CRS-CHR-ST** 

**CRS-OTO-ST** 