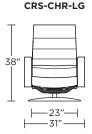

### Wall Clearance is 13"

CRS-CHR-LG

**CRS-CHR-ST** 

**CRS-CHR-ST** 

**CRS-OTO-ST** 