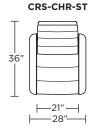

### Wall Clearance is 13"

CRS-CHR-LG

**CRS-CHR-ST** 

**CRS-CHR-ST** 

**CRS-OTO-ST** 