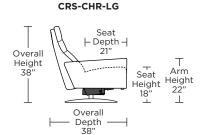

### Wall Clearance is 13"

CRS-CHR-LG

**CRS-CHR-ST** 

**CRS-CHR-ST** 

**CRS-OTO-ST** 