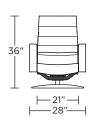

### Wall Clearance is 13"

CRS-CHR-LG

**CRS-CHR-ST** 

**CRS-CHR-ST** 

**CRS-OTO-ST** 