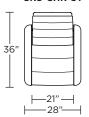

### Wall Clearance is 13"

CRS-CHR-LG

**CRS-CHR-ST** 

**CRS-CHR-ST** 

**CRS-OTO-ST** 