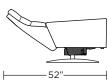

### Wall Clearance is 13"

CRS-CHR-LG

**CRS-CHR-ST** 

**CRS-CHR-ST** 

**CRS-OTO-ST** 