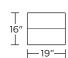

### Wall Clearance is 13"

CRS-CHR-LG

**CRS-CHR-ST** 

**CRS-CHR-ST** 

**CRS-OTO-ST** 