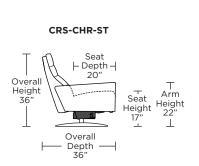

### Wall Clearance is 13"

CRS-CHR-LG

**CRS-CHR-ST** 

**CRS-CHR-ST** 

**CRS-OTO-ST** 