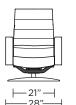

### Wall Clearance is 13"

CRS-CHR-LG

**CRS-CHR-ST** 

**CRS-CHR-ST** 

**CRS-OTO-ST** 