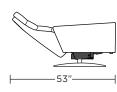

### Wall Clearance is 13"

CRS-CHR-LG

**CRS-CHR-ST** 

**CRS-CHR-ST** 

**CRS-OTO-ST** 