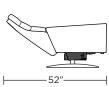

### Wall Clearance is 13"

CRS-CHR-LG

**CRS-CHR-ST** 

**CRS-CHR-ST** 

**CRS-OTO-ST** 