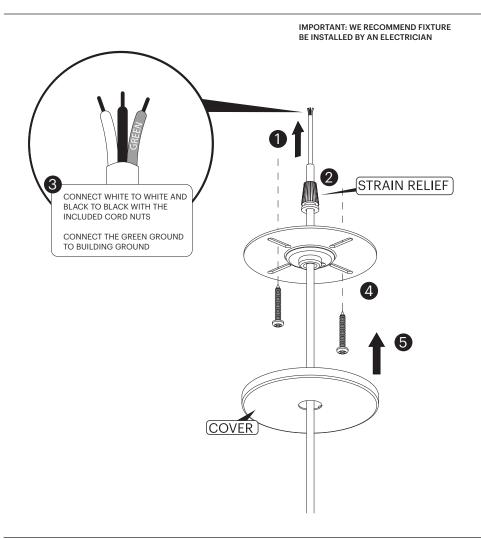

# SOLIS DRUM

- ROUTE CORD THROUGH COVER, CEILING MOUNT AND STRAIN RELIEF
- 2. SET STRAIN RELIEF TO DESIRED HEIGHT AND CUT CORD
- 3. CONNECT TO BUILDING WIRING USING INCLUDED CORD NUTS
- 4. SCREW CEILING MOUNT TO JBOX USING INCLUDED SCREWS
- 5. SLIDE COVER UP TO CEILING, MAGNETS ON COVER WILL SNAP TO THE CEILING MOUNT

NOTE: BEFORE CUTTING, WRAP CORD WITH ELECTRICAL TAPE TO PREVENT THE FABRIC SLEEVE FROM FRAYING