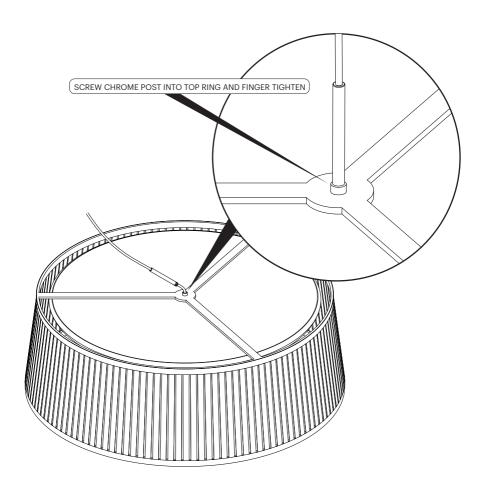

## Pablo<sup>®</sup>

# SOLIS DRUM

120/240V ASSEMBLY & INSTALLATION INSTRUCTIONS



 $\epsilon$ 

# Pablo<sup>\*</sup>

# SOLIS DRUM







36" SOLIS DRUM



### Pablo<sup>®</sup>

# SOLIS DRUM

- ROUTE CORD THROUGH COVER, CEILING MOUNT AND STRAIN RELIEF
- 2. SET STRAIN RELIEF TO DESIRED HEIGHT AND CUT CORD
- 3. CONNECT TO BUILDING WIRING USING INCLUDED CORD NUTS
- 4. SCREW CEILING MOUNT TO JBOX USING INCLUDED SCREWS
- 5. SLIDE COVER UP TO CEILING, MAGNETS ON COVER WILL SNAP TO THE CEILING MOUNT

NOTE: BEFORE CUTTING, WRAP CORD WITH ELECTRICAL TAPE TO PREVENT THE FABRIC SLEEVE FROM FRAYING

#### **BULB TYPE**

HIGH POWERED LED ARRAY

**LENGTH OF CORD SUPPLIED** 20FT (610CM)

#### CARE INSTRUCTIONS

WIPE CLEAN WITH A SOFT DAMP CLOTH. AVOID AMMONIA-BASED CLEANERS.

FLUSH MOUNTED OPTION AVAILABLE UPON REQUEST



## Pablo<sup>®</sup>

# SOLIS DRUM

### 120/240V ASSEMBLY & INSTALLATION INSTRUCTIONS

INFO@PABLODESIGNS.COM 888 MARIN STREET SAN FRANC