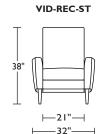

#### VID-REC-ST

⊢21"—| ├──32"——|

Scale: 1/4 inch = 1 foot All dimensions are approximate and subject to change. Specify components from the sitting position.

V.05.18.17