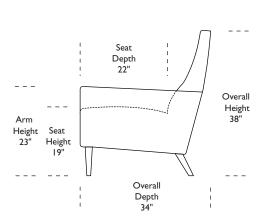

#### VID-REC-ST

⊢21"—| ├──32"——|

Scale: 1/4 inch = 1 foot All dimensions are approximate and subject to change. Specify components from the sitting position.

V.05.18.17