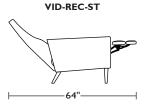

Wall Clearance is 16"

#### VID-REC-ST

⊢21"—| ├──32"——|

Scale: 1/4 inch = 1 foot All dimensions are approximate and subject to change. Specify components from the sitting position.

V.05.18.17