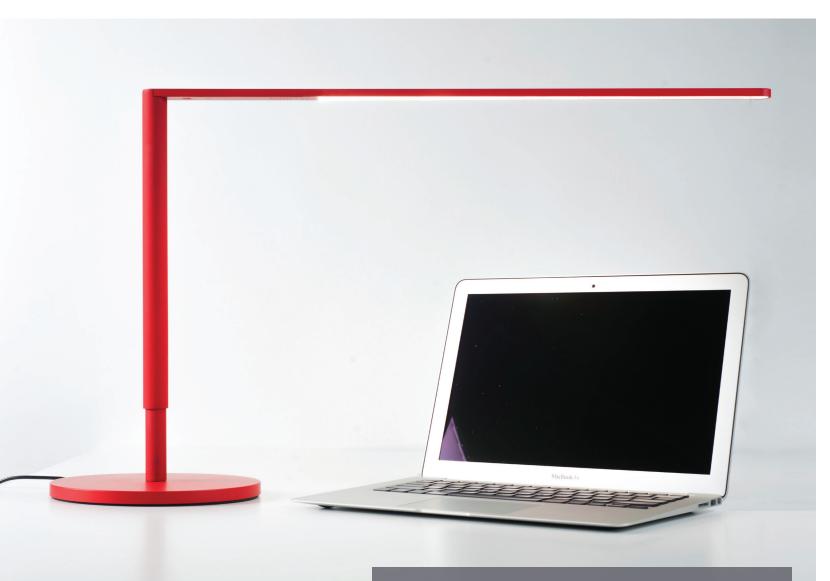

## LADY7<sup>m</sup>

2014 Japan Good Design Award 2014 Gold Spark Award 2014 Interiors & Sources Readers' Choice Award

Designed with a wispy-thin silhouette, Lady7 provides a beautiful linear light source for your desk. Thanks to her cordless joint design and sleek, clean lines, Lady7 is perfect in any setting. Ultra efficient LEDs generate little heat and allow Lady7 to operate within safe temperatures & without the need for eyesore heat sink fins. All components are housed inside a simple right-angled shape, keeping a clean silhouette that is easy on the eyes.