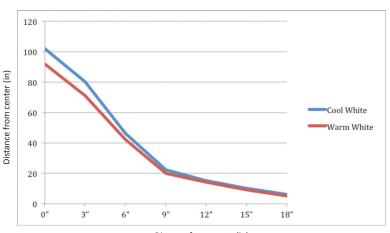

Built-in USB port Built-in 5-hour auto-shutoff timer

Transformer (100–240 V; 50/60 Hz): Maximum Brightness (15" above desk):

\*Custom colors are available at additional cost. Contact Koncept or your sales representative for a quote.