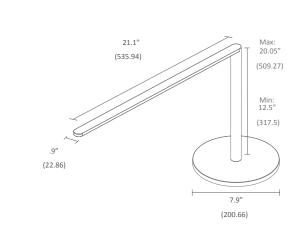

## Innovation In Design (ID)

Credit 1.1- 1.4: Innovation in Design Lady 7 features telescopic arm and 360 degree rotation around the base to help put the light at any height any angle. The lamp also features a built-in touchstrip for brightness adjustability, and the innovative tunable White function to suit different light color preferences, any time of the day. An USB port is subtly built-in to the base for charging any smart devices. (Potential points: 4)