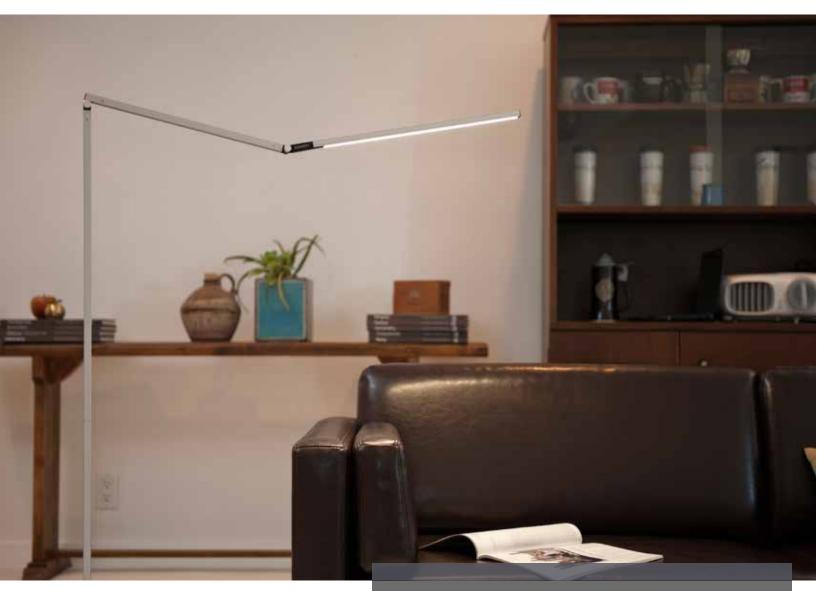

# Z-BAR<sup>®</sup> FLOOR LAMP

Z-Bar® Floor is an ultra thin and flexible floor lamp that fits any room and décor. Need ambient light? Turn the LED head to the ceiling. Need reading light? Pull the LED head down to sofa or chair level. Need no light at all? Fold the LED head against the body and you have a slim, sculpture-looking bar.