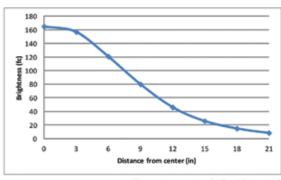

| Lumens:                                | 475                          |
|----------------------------------------|------------------------------|
| Energy Consumption:                    | 9.5 watts                    |
| Number of LEDs:                        | 42 LEDs                      |
| LED Rated Lifespan:                    | 50,000 hours                 |
| Color Temperature (Typical) – Cool:    | 4,500 K                      |
| Color Temperature (Typical) – Warm:    | 3,500 K                      |
| Color Rendering Index (CRI):           | 85                           |
| Dimmer:                                | Built-in touchstrip          |
| Brightness Adjustability:              | Multiple dimming levels      |
| Standard Color Finish*:                | Metallic Black, Silver       |
| Material:                              | Aluminum/Plastic             |
| Cord Color:                            | Black                        |
| Cord Length:                           | 10'                          |
| Transformer (100-240 V; 50/60 Hz):     | Included – C-UL-US Certified |
| Maximum Brightness** (15" above desk): | 165 fc                       |

\*Custom colors are available at additional cost. Contact Koncept or your sales representative for a quote. \*\*Maximum brightness is measured on diffused models.

# Light source placed at 15" away from worksurface

(Shown: photometrics of diffused light model)