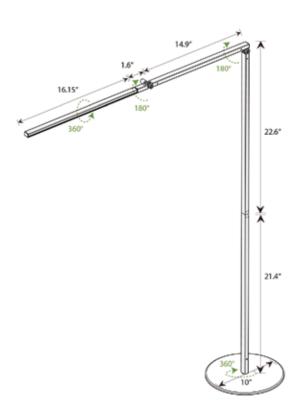

and rotate around the end of the arm to point in any direction. The lamp also features a built-in touchstrip for touch sensitive dimming. (Potential points: 4)

### Materials & Resources (MR) Credit 4.1: Recycled Content - 10% Lamps contain parts made out of 10% pre-consumer recycled content. (Potential points: 1)

Credit 4.2: Recycled Content - 20% Lamps contain parts made out of 20% pre-consumer recycled content. (Potential points: 2)

Energy Star certified Lamp contains 37% preconsumer recycled material by weight\* Aluminum housing is fully recyclable All color finishes use water-based paint adh a and used in an also also

LEDS GO HOL CONTRIN INCLUTY



\*in standard configuration (includes transformer and weighted base)



- FLR = Floor Stand & Base

### Horizontal and vertical reach