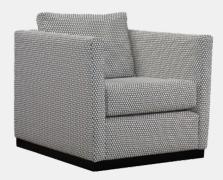

## Romano Spin Chair

The SPIN is a popular small scale contemporary styled swivel chair featuring a wood base. Its clean lines and great comfort make it the ideal choice for an urban contemporary styled room. Offered with foam seat and fibre back, and in a wide range of fabrics. The base is delicately highlighted by a wooden trim available in all our stain colours.