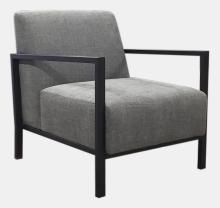

## Romano Seville Chair

The SEVILLE is a small scale metal frame chair with big comfort. It is a sophisticated design and stylish choice for a contemporary urban space. Offered in a wide range of fabrics and a matte black metal finish.

## CONFIGURATIONS

| ILLUSTRATION | ITEM                                | DIMENSIONS       | ILLUSTRATION     | ITEM | DIMENSIONS |  |  |
|--------------|-------------------------------------|------------------|------------------|------|------------|--|--|
|              | Chair Black<br>Frame<br><b>SE13</b> | 27.0″W<br>30.0″D |                  |      |            |  |  |
| OPTIONS      |                                     |                  | OTHER DIMENSIONS |      |            |  |  |

| Leg options: Seville Black Frame | Fill options: CLA | <b>Depth:</b><br>30″ | Seat<br>Height:<br>16″ | Height:<br>30″ | Arm<br>Height:<br>23″ | Seat<br>Depth:<br>21" |
|----------------------------------|-------------------|----------------------|------------------------|----------------|-----------------------|-----------------------|