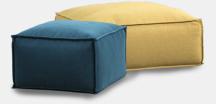

## Romano Pod Ottoman

The versatile POD ottomans are light weight poufs with modern lines. They feature a decorative flange and are available in 2 sizes. So versatile, they are perfect in any room as extra seating, or for putting up your feet or even to replace a coffee table. Offered in a wide variety of fabrics, there's one to fit any decor.

## CONFIGURATIONS

| ILLUSTRATION | ITEM                         | DIMENSIONS       | ILLUSTRATION | ITEM                         | DIMENSIONS       |
|--------------|------------------------------|------------------|--------------|------------------------------|------------------|
|              | Small Ottoman<br><b>PD11</b> | 24.0"W<br>24.0"D |              | Large Ottoman<br><b>PD12</b> | 36.0"W<br>36.0"D |