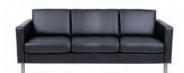

## NordicSOFA module system

Available in selected Hjellegjerde fabric and leather options.

- Molded cold cured foam in seat.
- Back rest cushions block molded cold cured foam.
- Seat and back cushions in fabric are reversible.
- Frame in doubled plywood and details in solid wood.

#### Choose from different fabrics and leathers.

Choose among a variety of modern fabrics and leather in contemporary colors.