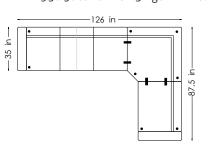

#### NORDICSOFA Setup F

--33.5 in-

.⊆

88

-35 in —

NORDICSOFA Setup RH Arm-3 s-90 corner BIG -end module Right

**NORDICSOFA** Setup H Arm-3 s-90 corner BIG-1.5 s-Arm Reversible

NORDICSOFA Setup L Arm-3.5 s-90 corner BIG -1.5 Big s-Arm Reversible