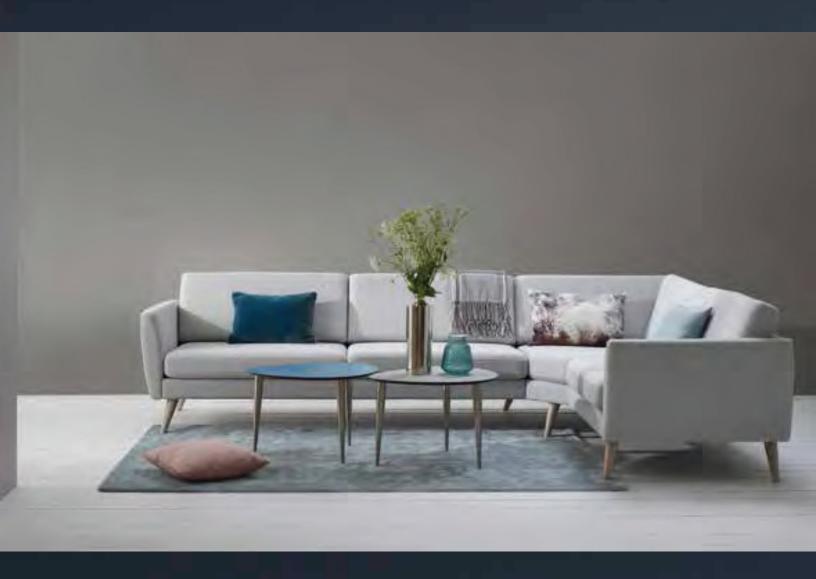

Nordic inspired modular concept with stunning design and seating comfort

Improve your living

## NordicSOFA module system

Available in selected Hjellegjerde fabric and leather options.

- Molded cold cured foam in seat.
- Back rest cushions block molded cold cured foam.
- Seat and back cushions in fabric are reversible.
- Frame in doubled plywood and details in solid wood.