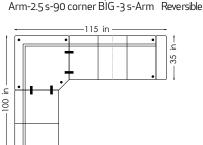

#### **NORDICSOFA** Setup B Arm-2.5 s-90 corner BIG -2.5 s-CL-Arm Reversible

For Armless End Seats

**ENDPLATE RSF** 

**ENDPLATE LSF** 

NORDICSOFA Setup E Arm-3.5 s-CL-Arm Reversible