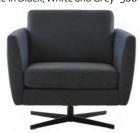

#### Swivel Base for 1 seat chair

Available in Black, White and Grey-360° Swivel