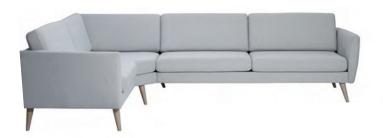

## Build your own sofa

Choose the modules that fit your personal needs.

#### Modules / options - Standard modules for both large and small arrangements

#### **NORDICSOFA** Setup B Arm-2.5 s-90 corner BIG -2.5 s-CL-Arm Reversible

For Armless End Seats

**ENDPLATE RSF** 

**ENDPLATE LSF** 

NORDICSOFA Setup E Arm-3.5 s-CL-Arm Reversible

#### NORDICSOFA Setup F

--33.5 in-

.⊆

88

-35 in —

NORDICSOFA Setup RH Arm-3 s-90 corner BIG -end module Right

**NORDICSOFA** Setup H Arm-3 s-90 corner BIG-1.5 s-Arm Reversible

NORDICSOFA Setup L Arm-3.5 s-90 corner BIG -1.5 Big s-Arm Reversible