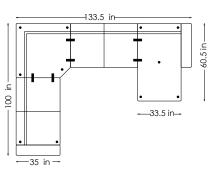

#### **NORDICSOFA** Setup B Arm-2.5 s-90 corner BIG -2.5 s-CL-Arm Reversible

For Armless End Seats

**ENDPLATE RSF** 

**ENDPLATE LSF** 

NORDICSOFA Setup E Arm-3.5 s-CL-Arm Reversible

#### NORDICSOFA Setup F

--33.5 in-

.⊆

88

-35 in —

NORDICSOFA Setup RH Arm-3 s-90 corner BIG -end module Right

**NORDICSOFA** Setup H Arm-3 s-90 corner BIG-1.5 s-Arm Reversible

NORDICSOFA Setup L Arm-3.5 s-90 corner BIG -1.5 Big s-Arm Reversible