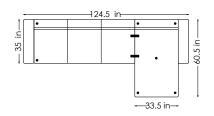

#### NORDICSOFA Setup F

--33.5 in-

.⊆

88

-35 in —

NORDICSOFA Setup RH Arm-3 s-90 corner BIG -end module Right

**NORDICSOFA** Setup H Arm-3 s-90 corner BIG-1.5 s-Arm Reversible

NORDICSOFA Setup L Arm-3.5 s-90 corner BIG -1.5 Big s-Arm Reversible