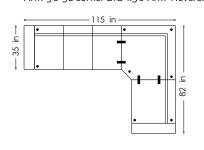

#### NORDICSOFA Setup F

--33.5 in-

.⊆

88

-35 in —

NORDICSOFA Setup RH Arm-3 s-90 corner BIG -end module Right

**NORDICSOFA** Setup H Arm-3 s-90 corner BIG-1.5 s-Arm Reversible

NORDICSOFA Setup L Arm-3.5 s-90 corner BIG -1.5 Big s-Arm Reversible