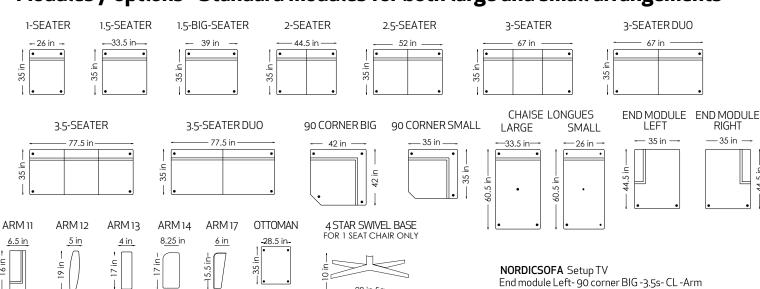

#### Choose from multiple arm options

**ARM 11** W: 6.5 in H: 16 in

**ARM 12** W:5 in H: 19 in

**ARM 13** W-⊿in H: 17 in

**ARM 14** W: 8.25 in

**ARM 17** W-6 in H: 17 in H: 15.5 in

#### Modules / options - Standard modules for both large and small arrangements