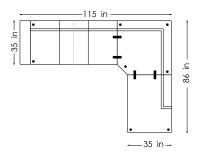

#### NORDICSOFA Setup F

--33.5 in-

.⊆

88

-35 in —

NORDICSOFA Setup RH Arm-3 s-90 corner BIG -end module Right

**NORDICSOFA** Setup H Arm-3 s-90 corner BIG-1.5 s-Arm Reversible

NORDICSOFA Setup L Arm-3.5 s-90 corner BIG -1.5 Big s-Arm Reversible