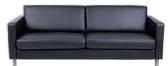

## NordicSOFA module system

Available in selected Hjellegjerde fabric and leather options.

- Molded cold cured foam in seat.
- Back rest cushions block molded cold cured foam.
- Seat and back cushions in fabric are reversible.
- Frame in doubled plywood and details in solid wood.

#### Choose from different fabrics and leathers.

Choose among a variety of modern fabrics and leather in contemporary colors.