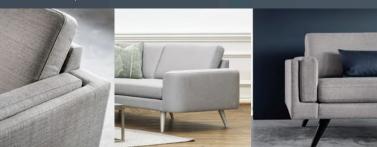

#### Choose from multiple arm options

**ARM 11** W: 6.5 in H: 16 in

**ARM 12** W:5 in H: 19 in

**ARM 13** W-⊿in H: 17 in

**ARM 14** W: 8.25 in

**ARM 17** W-6 in H: 17 in H: 15.5 in

#### Choose from different fabrics and leathers.

Choose among a variety of modern fabrics and leather in contemporary colors.

#### Leg Style Options

NORDIC ANGLED Wood-H: 9 in

NORDIC STRAIGHT Wood-H: 9 in

Metal-H:9 in