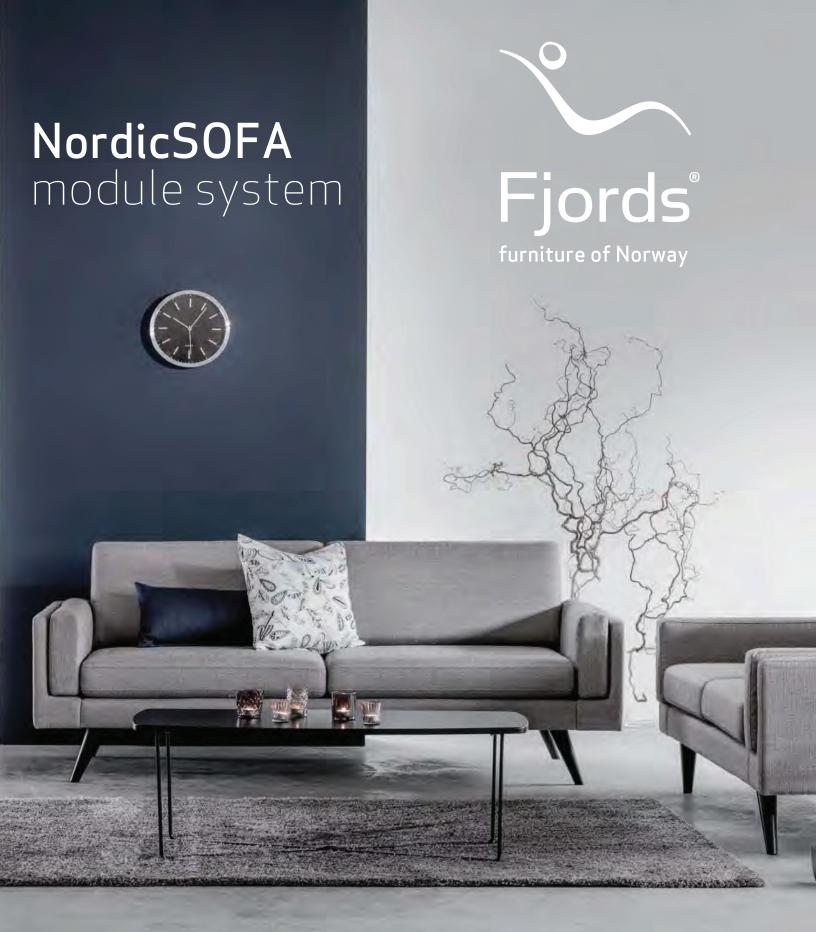

Nordic inspired modular concept with stunning design and seating comfort

Improve your living

## NordicSOFA module system

Available in selected Hjellegjerde fabric and leather options.

- Molded cold cured foam in seat.
- Back rest cushions block molded cold cured foam.
- Seat and back cushions in fabric are reversible.
- Frame in doubled plywood and details in solid wood.