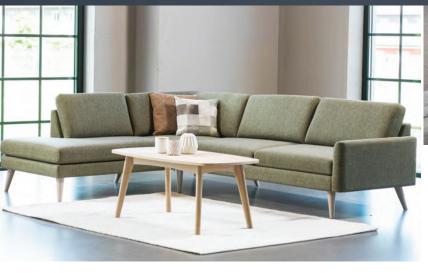

## Build your own sofa

Choose the modules that fit your personal needs.

#### Modules / options - Standard modules for both large and small arrangements

#### **NORDICSOFA** Setup B Arm-2.5 s-90 corner BIG -2.5 s-CL-Arm Reversible

For Armless End Seats

**ENDPLATE RSF** 

**ENDPLATE LSF** 

NORDICSOFA Setup E Arm-3.5 s-CL-Arm Reversible

#### NORDICSOFA Setup F

--33.5 in-

.⊆

88

-35 in —

NORDICSOFA Setup RH Arm-3 s-90 corner BIG -end module Right

**NORDICSOFA** Setup H Arm-3 s-90 corner BIG-1.5 s-Arm Reversible

NORDICSOFA Setup L Arm-3.5 s-90 corner BIG -1.5 Big s-Arm Reversible