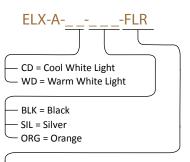

| Lumens:                             | 360                          |
|-------------------------------------|------------------------------|
| Energy Consumption:                 | 6 watts                      |
| Number of LEDs:                     | 28 LEDs                      |
| LED Rated Lifespan:                 | 50,000 hours                 |
| Color Temperature (Typical) – Cool: | 4,500 K                      |
| Color Temperature (Typical) – Warm: | 3,500 K                      |
| Color Rendering Index (CRI):        | 85                           |
| Dimmer:                             | Built-in touchstrip          |
| Brightness Adjustability:           | Multiple dimming levels      |
| Standard Color Finish*:             | Black, Silver, Orange        |
| Material:                           | Aluminum/Plastic             |
| Cord Color:                         | Black                        |
| Cord Length:                        | 10'                          |
| Transformer (100-240 V; 50/60 Hz):  | Included – C-UL-US Certified |

\*Custom colors are available at additional cost. Contact Koncept or your sales representative for a quote.