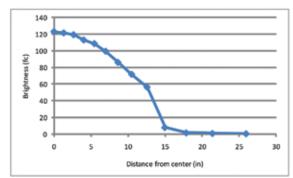

Color Temperature (Typical) – Warm: | 3,500 K                      |
| Color Rendering Index (CRI):        | 85                           |
| Dimmer:                             | Built-in touchstrip          |
| Brightness Adjustability:           | Multiple dimming levels      |
| Standard Color Finish*:             | Black, Silver, Orange        |
| Material:                           | Aluminum/Plastic             |
| Cord Color:                         | Black                        |
| Cord Length:                        | 10'                          |
| Transformer (100-240 V; 50/60 Hz):  | Included – C-UL-US Certified |

\*Custom colors are available at additional cost. Contact Koncept or your sales representative for a quote.

## Light source placed at 15" away from worksurface



## Potential LEED Points:

Energy & Atmosphere (EA) Credit 1.1: Optimize Energy Performance LED lighting to reduce energy consumption. (Potential points: 3)

Innovation In Design (ID) Credit 1.1- 1.4: Innovation in Design EQUO® Floor incorporates a unique combination of features including feather-light adjustability with counterbalance mechanism, touch sensitive dimming, and constant angle joint stabilization. (Potential points: 4)

Materials & Resources (MR) Credit 4.1: Recycled Content - 10% Lamps contain parts made out of 10% pre-consumer recycled content. (Potential points: 1) Credit 4.2: Recycled Content - 20% Lamps contain parts made out of 20% pre-consumer recycled content. (Potential points: 2)

Lamp contains 35% preconsumer recycled material by weight\* Aluminum housing is fully