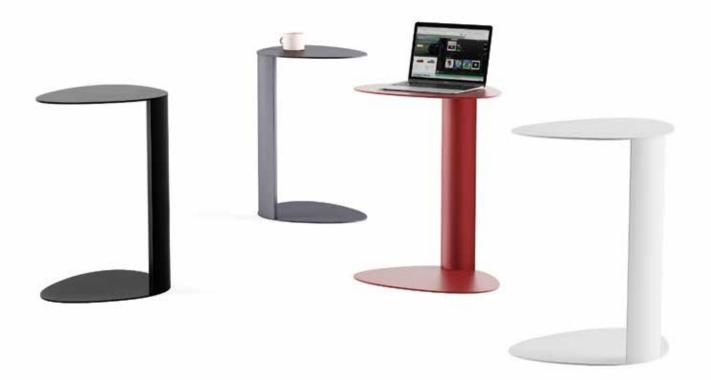

BINK The perfect companion anywhere you work, live or play. Whether on the computer at the sofa, lounging poolside or simply snacking in front of the TV, this convenient mobile laptop table goes anywhere you want. With a soft, contoured shape, Bink creates a comfortable workspace for a laptop or tablet or is an attractive resting spot for your favorite libation.

## DESIGN MATTHEW WEATHERLY

- Constructed of aluminum and steel
- Low-profile base easily slides under seating with low floor clearance
- Table slides on non-marring nylon glides
- Bink arrives in a convenient carrying box and assembles in minutes

## 1025 LAPTOP TABLE

 Overall Dimensions (H x W x D)
 24 x 19.25 x 14.75 in
 61 x 49 x 37 cm

 Maximum Capacity
 25 lbs
 11 kg

BDI's products are protected by U.S. patent, international patent, trade dress and/or copyright laws. "Bink" and BDI are trademarks of Becker Designed Inc. All rights reserved. Refer to current price list or contact BDI for specific model and finish availability. Materials and specifications subject to change without notice. BDI products are packaged with recyclable materials. ©2018, BDI www.bdiusa.com